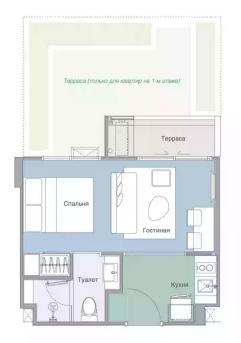

#### 1-bdr., 29 м<sup>2</sup>

# from **B** 4,910,000

| Bedrooms     | 1       |
|--------------|---------|
| Living Area  | 29 м²   |
| Floors       | 7       |
| Bathrooms    | 1       |
| Outdoor area | balcony |
| Floor        | 2       |

One-bedroom apartments in Skypark Celeste Condominium will be a wonderful place for relaxation, living, or investment.

Enjoy tranquility surrounded by tropical nature and high-class comfort. Exclusive rooftop relaxation areas, an infinity pool, jacuzzi, jogging track, yoga zones, and barbecue areas provide you with opportunities to relax and take care of your health without leaving the complex. All buildings are connected by picturesque walkways with views of the lagoon.