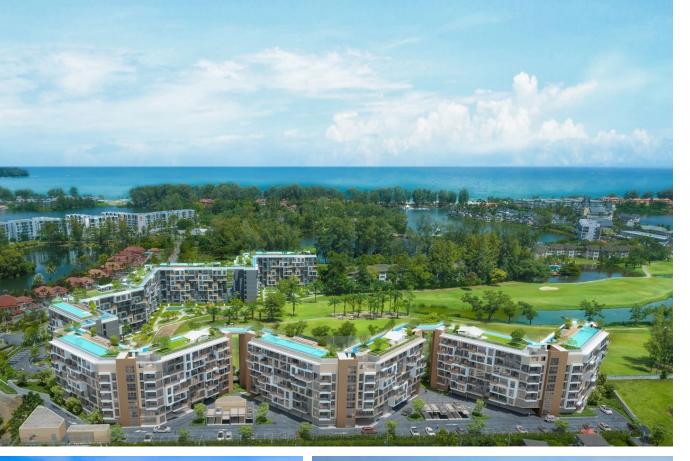

#### Skypark Celeste Condominium

Laguna Area,

Laguna

₿ 4 910 000
₽ 12 589 142
\$ 145 339
€ 133 563

Skypark Aurora and Skypark Celeste in Laguna Phuket offer you the chance to live close to the golf course and Bang Tao Beach. Enjoy serenity in the midst of tropical nature and high-class comfort. Exclusive rooftop relaxation areas, an infinity pool, jacuzzi, jogging track, yoga zones, and barbecue areas provide you with opportunities to relax and take care of your health without leaving the complex. All buildings are connected by picturesque walkways with views of the lagoon.

Located in the heart of the resort area of Laguna Phuket, you will have convenient access to five-star hotels, spas, and the best shopping centers, including Boat Avenue and Central Porto de Phuket.

Inspired by Phuket's traditions, the low-rise buildings of the complex offer V-shaped forms that open up stunning views of the golf course and lakes. Their modern design harmonizes with nature, providing a variety of layout options, from studios to two-bedroom apartments. Choose your ideal finish: fully furnished or basic amenities.

Laguna Phuket, an island icon for 30 years, provides everything for comfortable living: shops, schools, hospitals. Skypark Celeste is the perfect choice for those looking for a home or investment. Under the management of Laguna, your property will be in safe hands. Don't miss the opportunity to turn your dream into reality!