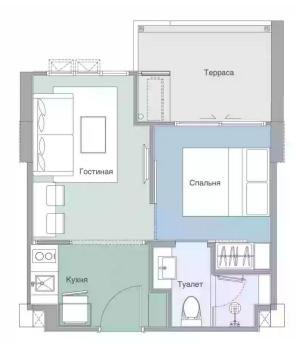

Located in the heart of the Laguna Phuket resort area, you will have convenient access to five-star hotels, spas, and the best shopping centers, including Boat Avenue and Central Porto de Phuket.

1-bdr., 34 м<sup>2</sup>

# from **B** 5,460,000

| Bedrooms     | 1       |
|--------------|---------|
| Living Area  | 34 м²   |
| Floors       | 7       |
| Bathrooms    | 1       |
| Outdoor area | balcony |
| Floor        | 3       |

One-bedroom apartments in Skypark Celeste Condominium will be a wonderful place for relaxation, living, or investment.

Enjoy tranquility surrounded by tropical nature and high-class comfort. Exclusive rooftop relaxation areas, an infinity pool, jacuzzi, jogging track, yoga zones, and barbecue areas provide you with opportunities to relax and take care of your health without leaving the complex. All buildings are connected by picturesque walkways with views of the lagoon.