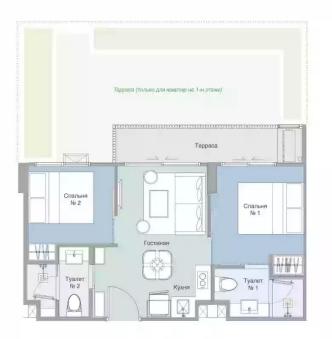

### **2-bdr., 43** м<sup>2</sup>

# from **B** 7,860,000

| Bedrooms     | 2       |
|--------------|---------|
| Living Area  | 52 м²   |
| Floors       | 7       |
| Bathrooms    | 2       |
| Outdoor area | balcony |
| Floor        | 2       |

Two-bedroom apartments in Skypark Celeste Condominium will be a wonderful place for relaxation, living, or investment.

Enjoy tranquility surrounded by tropical nature and high-class comfort. Exclusive rooftop relaxation areas, an infinity pool, jacuzzi, jogging track, yoga zones, and barbecue areas provide you with opportunities to relax and take care of your health without leaving the complex. All buildings are connected by picturesque walkways with views of the lagoon.

Located in the heart of the Laguna Phuket resort area, you will have convenient access to five-star hotels, spas, and the best shopping centers, including Boat Avenue and Central Porto de Phuket.