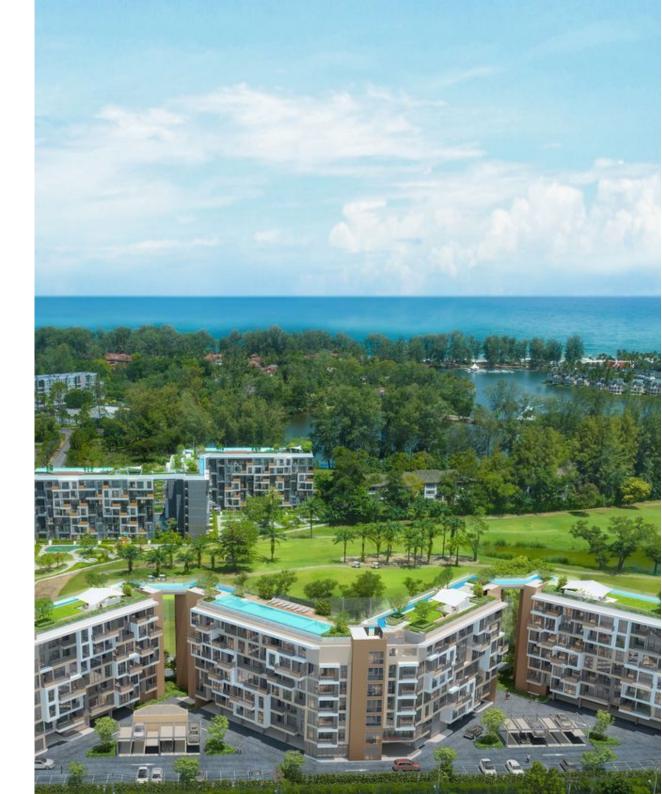

#### Skypark Celeste Condominium

Laguna Area,

Laguna

₿ 4 910 000
₽ 12 589 142
\$ 145 339
€ 133 563

Skypark Aurora and Skypark Celeste in Laguna Phuket offer you the chance to live close to the golf course and Bang Tao Beach. Enjoy serenity in the midst of tropical nature and high-class comfort. Exclusive rooftop relaxation areas, an infinity pool, jacuzzi, jogging track, yoga zones, and barbecue areas provide you with opportunities to relax and take care of your health without leaving the complex. All buildings are connected by picturesque walkways with views of the lagoon.

Located in the heart of the resort area of Laguna Phuket, you will have convenient access to five-star hotels, spas, and the best shopping centers, including Boat Avenue and Central Porto de Phuket.

Inspired by Phuket's traditions, the low-rise buildings of the complex offer V-shaped forms that open up stunning views of the golf course and lakes. Their modern design harmonizes with nature, providing a variety of layout options, from studios to two-bedroom apartments. Choose your ideal finish: fully furnished or basic amenities.

Laguna Phuket, an island icon for 30 years, provides everything for comfortable living: shops, schools, hospitals. Skypark Celeste is the perfect choice for those looking for a home or investment. Under the management of Laguna, your property will be in safe hands. Don't miss the opportunity to turn your dream into reality!