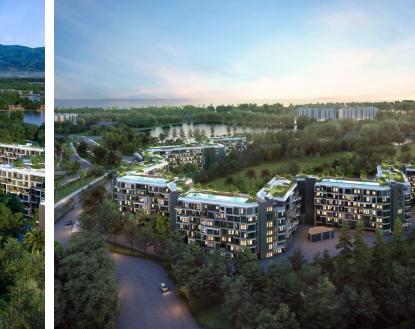

#### Skypark Celeste Condominium

Laguna Area,

Laguna

₿ 4 910 000
₽ 12 589 142
\$ 145 339
€ 133 563

Skypark Aurora and Skypark Celeste in Laguna Phuket offer you the chance to live close to the golf course and Bang Tao Beach. Enjoy serenity in the midst of tropical nature and high-class comfort. Exclusive rooftop relaxation areas, an infinity pool, jacuzzi, jogging track, yoga zones, and barbecue areas provide you with opportunities to relax and take care of your health without leaving the complex. All buildings are connected by picturesque walkways with views of the lagoon.

Located in the heart of the resort area of Laguna Phuket, you will have convenient access to five-star hotels, spas, and the best shopping centers, including Boat Avenue and Central Porto de Phuket.

Inspired by Phuket's traditions, the low-rise buildings of the complex offer V-shaped forms that open up stunning views of the golf course and lakes. Their modern design harmonizes with nature, providing a variety of layout options, from studios to two-bedroom apartments. Choose your ideal finish: fully furnished or basic amenities.