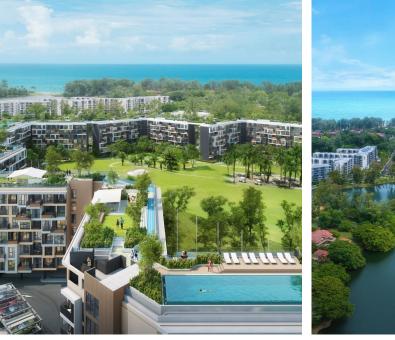

#### Skypark Celeste Condominium

Laguna Area,

Laguna

₿ 4 910 000
₽ 12 589 142
\$ 145 339
€ 133 563

Skypark Aurora and Skypark Celeste in Laguna Phuket offer you the chance to live close to the golf course and Bang Tao Beach. Enjoy serenity in the midst of tropical nature and high-class comfort. Exclusive rooftop relaxation areas, an infinity pool, jacuzzi, jogging track, yoga zones, and barbecue areas provide you with opportunities to relax and take care of your health without leaving the complex. All buildings are connected by picturesque walkways with views of the lagoon.

Located in the heart of the resort area of Laguna Phuket, you will have convenient access to five-star hotels, spas, and the best shopping centers, including Boat Avenue and Central Porto de Phuket.

Inspired by Phuket's traditions, the low-rise buildings of the complex offer V-shaped forms that open up stunning views of the golf course and lakes. Their modern design harmonizes with nature, providing a variety of layout options, from studios to two-bedroom apartments. Choose your ideal finish: fully furnished or basic amenities.

Laguna Phuket, an island icon for 30 years, provides everything for comfortable living: shops, schools, hospitals. Skypark Celeste is the perfect choice for those looking for a home or investment. Under the management of Laguna, your property will be in safe hands. Don't miss the opportunity to turn your dream into reality!