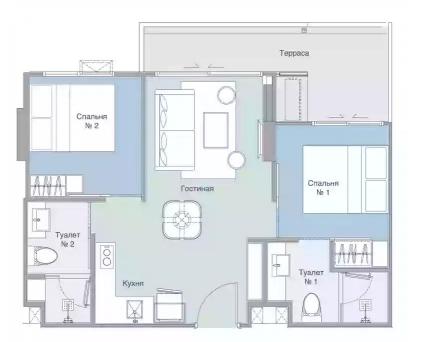

#### **2-bdr., 52** м<sup>2</sup>

## from **B** 9,230,000

| Bedrooms     | 2       |
|--------------|---------|
| Living Area  | 46 м²   |
| Floors       | 7       |
| Bathrooms    | 2       |
| Outdoor area | balcony |
| Floor        | 7       |

Two-bedroom apartments in Skypark Celeste Condominium will be a wonderful place for relaxation, living, or investment.

Enjoy tranquility surrounded by tropical nature and high-class comfort. Exclusive rooftop relaxation areas, an infinity pool, jacuzzi, jogging track, yoga zones, and barbecue areas provide you with opportunities to relax and take care of your health without leaving the complex. All buildings are connected by picturesque walkways with views of the lagoon.

Located in the heart of the Laguna Phuket resort area, you will have convenient access to five-star hotels, spas, and the best shopping centers, including Boat Avenue and Central Porto de Phuket.

Marketing Director