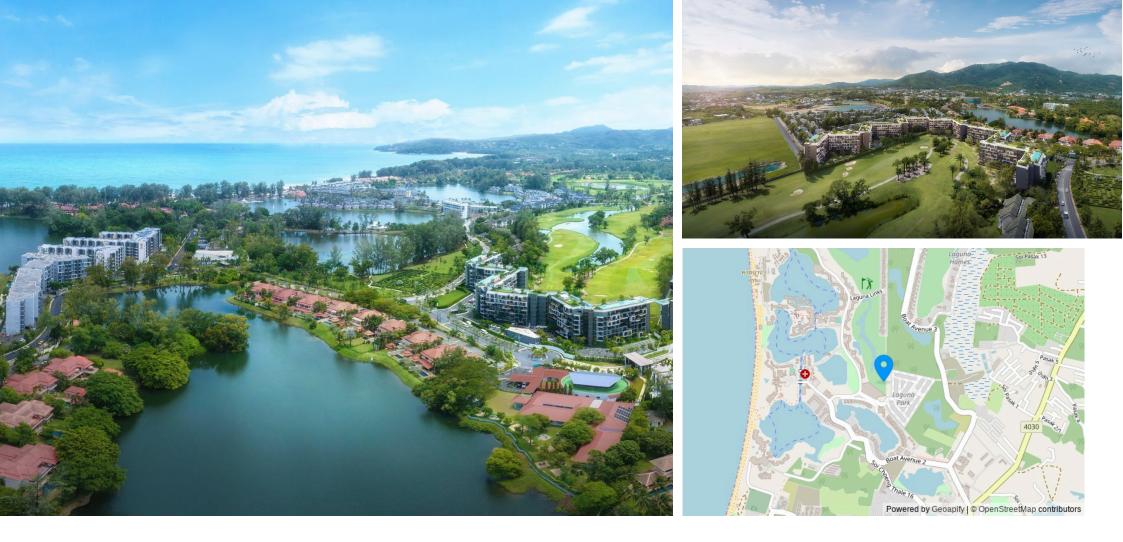

Located in the heart of the resort area of Laguna Phuket, you will have convenient access to five-star hotels, spas, and the best shopping centers, including Boat Avenue and Central Porto de Phuket.

Inspired by Phuket's traditions, the low-rise buildings of the complex offer V-shaped forms that open up stunning views of the golf course and lakes. Their modern design harmonizes with nature, providing a variety of layout options, from studios to two-bedroom apartments. Choose your ideal finish: fully furnished or basic amenities.

Laguna Phuket, an island icon for 30 years, provides everything for comfortable living: shops, schools, hospitals. Skypark Celeste is the perfect choice for those looking for a home or investment. Under the management of Laguna, your property will be in safe hands. Don't miss the opportunity to turn your dream into reality!

Located in the heart of the Laguna Phuket resort area, you will have convenient access to five-star hotels, spas, and the best shopping centers, including Boat Avenue and Central Porto de Phuket.

1-bdr., 34 м<sup>2</sup>