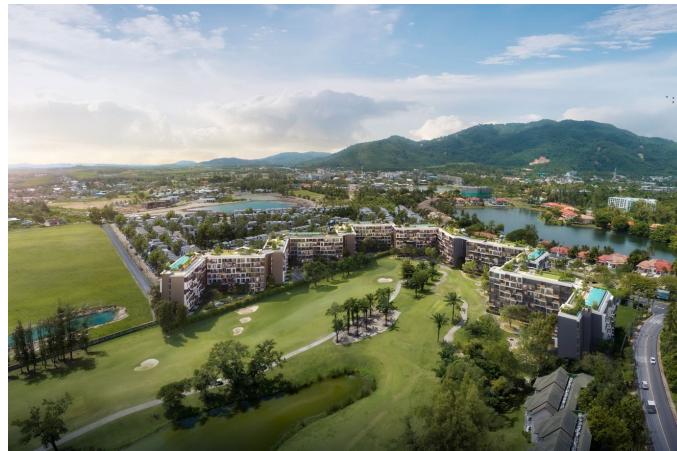

#### Skypark Celeste Condominium

Laguna Area,

Laguna

₿ 4 910 000
₽ 12 589 142
\$ 145 339
€ 133 563

Skypark Aurora and Skypark Celeste in Laguna Phuket offer you the chance to live close to the golf course and Bang Tao Beach. Enjoy serenity in the midst of tropical nature and high-class comfort. Exclusive rooftop relaxation areas, an infinity pool, jacuzzi, jogging track, yoga zones, and barbecue areas provide you with opportunities to relax and take care of your health without leaving the complex. All buildings are connected by picturesque walkways with views of the lagoon.

Located in the heart of the resort area of Laguna Phuket, you will have convenient access to five-star hotels, spas, and the best shopping centers, including Boat Avenue and Central Porto de Phuket.

Inspired by Phuket's traditions, the low-rise buildings of the complex offer V-shaped forms that open up stunning views of the golf course and lakes. Their modern design harmonizes with nature, providing a variety of layout options, from studios to two-bedroom apartments. Choose your ideal finish: fully furnished or basic amenities.

Laguna Phuket, an island icon for 30 years, provides everything for comfortable living: shops, schools, hospitals. Skypark Celeste is the perfect choice for those looking for a home or investment. Under the management of Laguna, your property will be in safe hands. Don't miss the opportunity to turn your dream into reality!