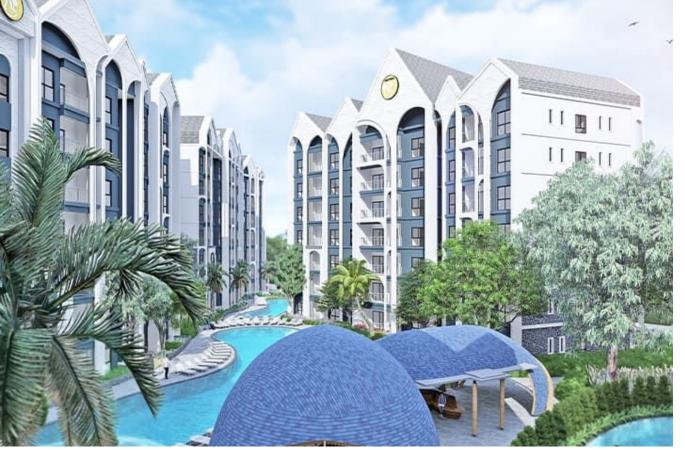

### The Title Halo 1

Nai Yang,

Pearl Village

₿ 4 752 000
₽ 12 180 992
\$ 140 625
€ 129 625

A new project named The Title Halo 1, introduced at the end of 2022, is located in close proximity to Nai Yang Beach - just 350 meters away. A distinctive feature of this condominium is its magnificent garden surrounded by green hills. The complex includes six seven-story buildings, housing 329 apartments of varying sizes - from 36 to 81 square meters.

Inside the condominium, there are three swimming pools, one of which elegantly winds between the buildings, bringing freshness and coolness. At the center of the pool is a beautiful green lawn designed for yoga sessions or other activities. For the residents' use, there is a fitness center, sauna, and water slide.

The six seven-story buildings of the complex are conveniently located near Sirinat National Park. The sea is just a 5-minute walk away. Close to the complex, there are mini-markets, cafes, and restaurants. Phuket International Airport, Blue Canyon Golf Club, and Splash Jungle water park are all within a 5-10 minute drive.