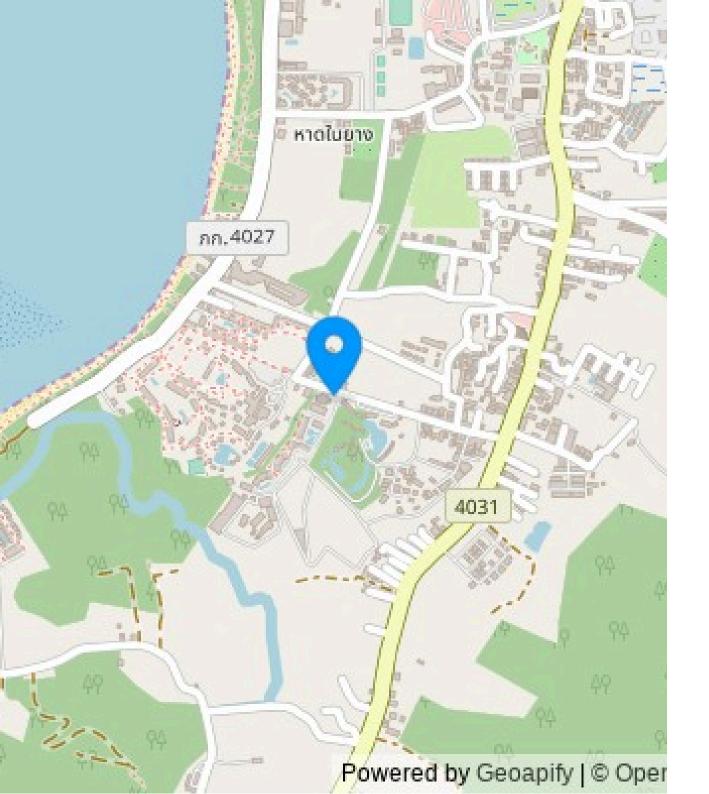

The six seven-story buildings of the complex are conveniently located near Sirinat National Park. The sea is just a 5-minute walk away. Close to the complex, there are mini-markets, cafes, and restaurants. Phuket International Airport, Blue Canyon Golf Club, and Splash Jungle water park are all within a 5-10 minute drive.

The six seven-story buildings of the complex are conveniently located near Sirinat National Park. The sea is just a 5-minute walk away. Close to the complex, there are mini-markets, cafes, and restaurants. Phuket International Airport, Blue Canyon Golf Club, and Splash Jungle Water Park are all within a 5-10-minute drive