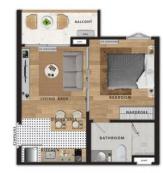

#### Layouts

1st floor TYPE A: 36 SQ.M

2nd- 7th floor TYPE A: 36 SQ.M.

1st & 7th floor - ceiling height 2.80 m 2nd-6th floor - ceiling height 2.65 m REMARK TYPE A: SA,ME,MO,JU

# 1-bdr., 36 м<sup>2</sup>

## from **B** 4,752,000

| Bedrooms          | 1       |
|-------------------|---------|
| Living Area       | 36 м²   |
| Floors            | 7       |
| Bathrooms         | 1       |
| Outdoor area      | balcony |
| Furniture package | +       |
| Floor             | 1       |

Compact and functional one-bedroom apartment, 36 sq. m., with everything necessary for living.

Inside the condominium, there are three swimming pools, one of which elegantly winds between the buildings, bringing freshness and coolness. In the center of the pool is a beautiful green lawn designed for yoga sessions or other activities. For the residents' use, there is a fitness center, sauna, and water slide.