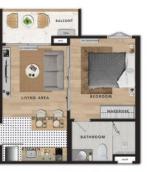

#### Layouts

1st floor TYPE A: 36 SQ.M

2nd- 7th floor TYPE A: 36 SQ.M.

1st & 7th floor - ceiling height 2.80 m 2nd-6th floor - ceiling height 2.65 m REMARK TYPE A: SA,ME,MO,JU

# 1-bdr., 36 м<sup>2</sup>

## from **B** 4,752,000

| Bedrooms          | 1       |
|-------------------|---------|
| Living Area       | 36 м²   |
| Floors            | 7       |
| Bathrooms         | 1       |
| Outdoor area      | balcony |
| Furniture package | +       |
| Floor             | 1       |

Compact and functional one-bedroom apartment, 36 sq. m., with everything necessary for living.

Inside the condominium, there are three swimming pools, one of which elegantly winds between the buildings, bringing freshness and coolness. In the center of the pool is a beautiful green lawn designed for yoga sessions or other activities. For the residents' use, there is a fitness center, sauna, and water slide.