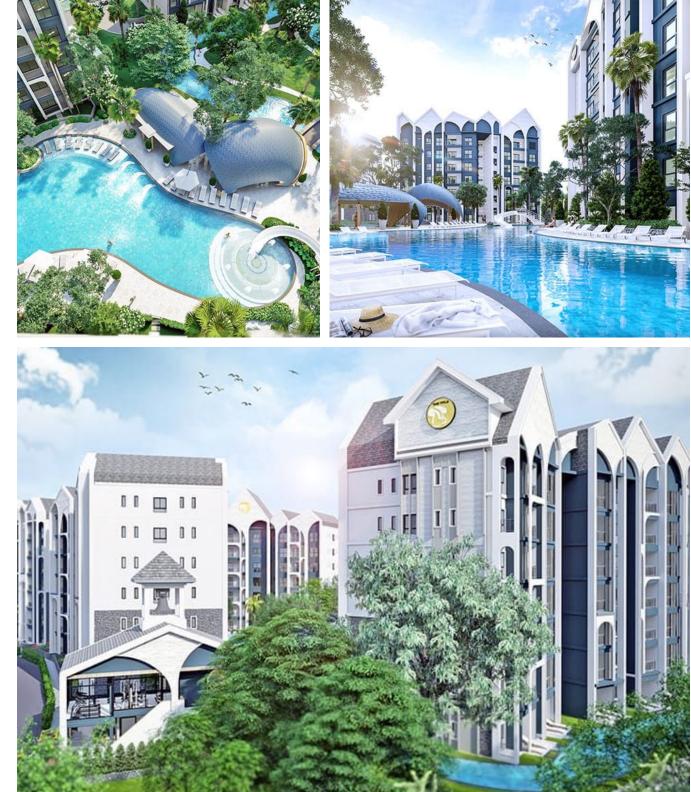

Inside the condominium, there are three swimming pools, one of which elegantly winds between the buildings, bringing freshness and coolness. At the center of the pool is a beautiful green lawn designed for yoga sessions or other activities. For the residents' use, there is a fitness center, sauna, and water slide.

The six seven-story buildings of the complex are conveniently located near Sirinat National Park. The sea is just a 5-minute walk away. Close to the complex, there are mini-markets, cafes, and restaurants. Phuket International Airport, Blue Canyon Golf Club, and Splash Jungle water park are all within a 5-10 minute drive.