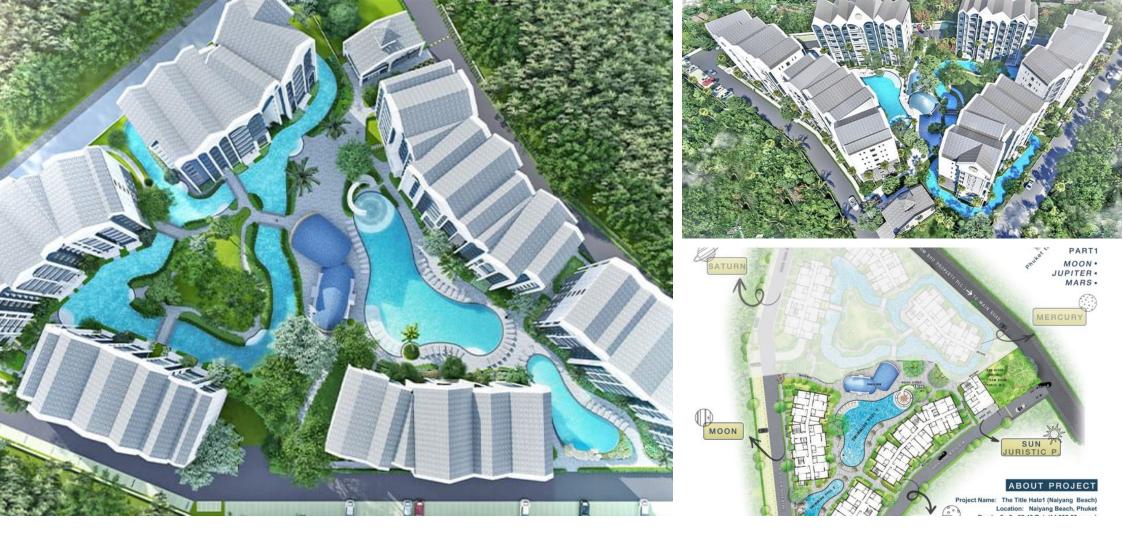

### The Title Halo 1

Nai Yang,

Pearl Village

₿ 4 752 000
₽ 12 180 992
\$ 140 625
€ 129 625

A new project named The Title Halo 1, introduced at the end of 2022, is located in close proximity to Nai Yang Beach - just 350 meters away. A distinctive feature of this condominium is its magnificent garden surrounded by green hills. The complex includes six seven-story buildings, housing 329 apartments of varying sizes - from 36 to 81 square meters.

Inside the condominium, there are three swimming pools, one of which elegantly winds between the buildings, bringing freshness and coolness. At the center of the pool is a beautiful green lawn designed for yoga sessions or other activities. For the residents' use, there is a fitness center, sauna, and water slide.

The six seven-story buildings of the complex are conveniently located near Sirinat National Park. The sea is just a 5-minute walk away. Close to the complex, there are mini-markets, cafes, and restaurants. Phuket International Airport, Blue Canyon Golf Club, and Splash Jungle water park are all within a 5-10 minute drive.