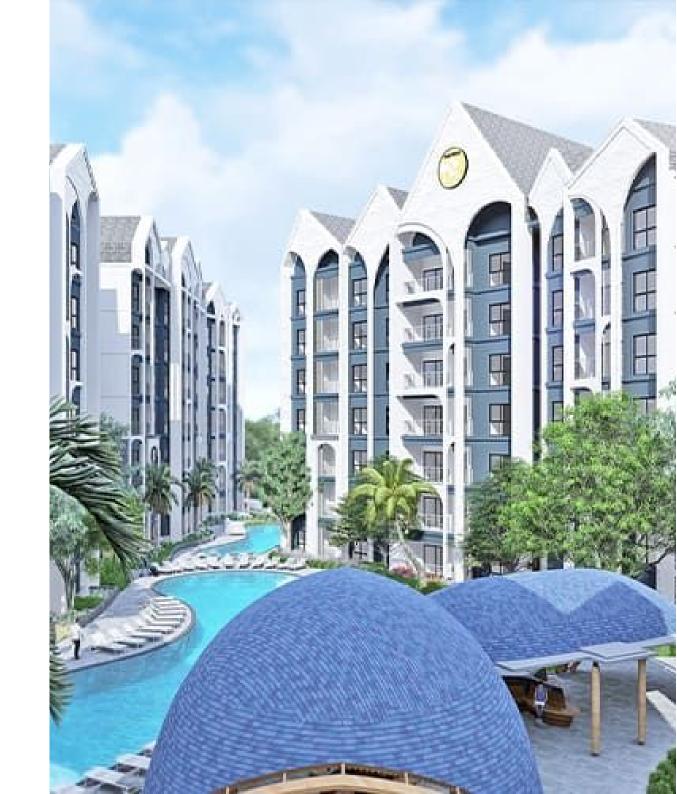

### The Title Halo 1

Nai Yang,

Pearl Village

₿ 4 752 000
₽ 12 180 992
\$ 140 625
€ 129 625

A new project named The Title Halo 1, introduced at the end of 2022, is located in close proximity to Nai Yang Beach - just 350 meters away. A distinctive feature of this condominium is its magnificent garden surrounded by green hills. The complex includes six seven-story buildings, housing 329 apartments of varying sizes - from 36 to 81 square meters.

Inside the condominium, there are three swimming pools, one of which elegantly winds between the buildings, bringing freshness and coolness. At the center of the pool is a beautiful green lawn designed for yoga sessions or other activities. For the residents' use, there is a fitness center, sauna, and water slide.

The six seven-story buildings of the complex are conveniently located near Sirinat National Park. The sea is just a 5-minute walk away. Close to the complex, there are mini-markets, cafes, and restaurants. Phuket International Airport, Blue Canyon Golf Club, and Splash Jungle water park are all within a 5-10 minute drive.