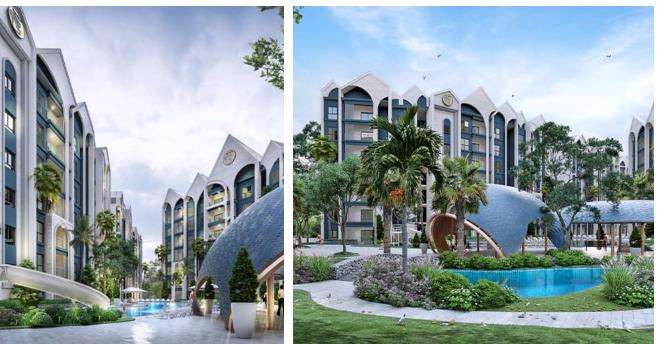

Inside the condominium, there are three swimming pools, one of which elegantly winds between the buildings, bringing freshness and coolness. At the center of the pool is a beautiful green lawn designed for yoga sessions or other activities. For the residents' use, there is a fitness center, sauna, and water slide.

The six seven-story buildings of the complex are conveniently located near Sirinat National Park. The sea is just a 5-minute walk away. Close to the complex, there are mini-markets, cafes, and restaurants. Phuket International Airport, Blue Canyon Golf Club, and Splash Jungle water park are all within a 5-10 minute drive.