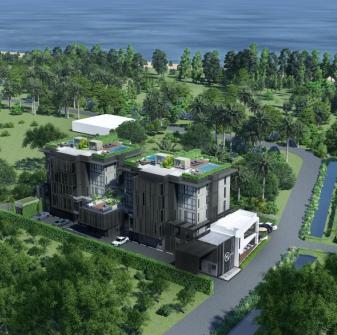

### **Condominium Bright Phuket**

Bang Tao,

Soi Cherngtalay 14

₿ 8 125 000
₽ 19 965 400
\$ 236 605
€ 214 312

Your journey into the world of elite real estate in Phuket begins with spacious apartments in the new Bright Phuket condominium. The developer of this project has twenty years of experience in the field of development, and every corner here speaks of craftsmanship and innovation. The art of creating a unique space where Asian interior design harmoniously complements Western comfort is a special source of pride.

Located just 200 meters from the famous Bang Tao Beach, Bright Phuket allows you to enjoy stunning sunsets over the tropical ocean every day, while experiencing the comfort that is only available to the chosen few. Where modern amenities and the natural beauty of the island merge into one, you can expect not just life but a true idyll.