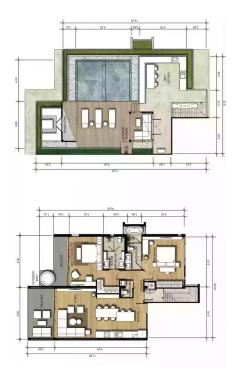

**2-bdr., 177** м<sup>2</sup>

### from **B** 23,298,000

| Bedrooms     | 2       |
|--------------|---------|
| Living Area  | 177 м²  |
| Floors       | 5       |
| Bathrooms    | 2       |
| Outdoor area | balcony |
| Floor        | 3       |

Two-bedroom apartments in the Bright Phuket condominium will be a wonderful place for relaxation, living, or investment.

Being just 200 meters from the famous Bang Tao Beach, Bright Phuket allows you to enjoy stunning sunsets over the tropical ocean every day, while experiencing the comfort available only to the chosen few. Where modern amenities and the natural beauty of the island blend into one, you can expect not just a life, but a true idyll.

# **2-bdr., 293** м<sup>2</sup>

# from **B** 34,661,250

| Bedrooms     | 2       |
|--------------|---------|
| Living Area  | 293 м²  |
| Floors       | 5       |
| Bathrooms    | 2       |
| Outdoor area | balcony |
| Floor        | 5       |

A two-bedroom penthouse in the Bright Phuket condominium will be a wonderful place for relaxation and living.

Being just 200 meters from the famous Bang Tao Beach, Bright Phuket allows you to enjoy stunning sunsets over the tropical ocean every day, while experiencing the comfort available only to the chosen few. Where modern amenities and the natural beauty of the island blend into one, you can expect not just a life, but a true idyll.