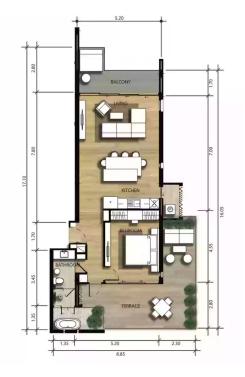

1-bdr., 81 м<sup>2</sup>

# from **B** 11,103,125

| Bedrooms     | 1             |
|--------------|---------------|
| Living Area  | <b>8</b> 1 м² |
| Floors       | 5             |
| Bathrooms    | 1             |
| Outdoor area | balcony       |
| Floor        | 3             |

One-bedroom apartments in the Bright Phuket condominium will be a wonderful place for relaxation, living, or investment.

Being just 200 meters from the famous Bang Tao Beach, Bright Phuket allows you to enjoy stunning sunsets over the tropical ocean every day, while experiencing the comfort available only to the chosen few. Where modern amenities and the natural beauty of the island blend into one, you can expect not just a life, but a true idyll.