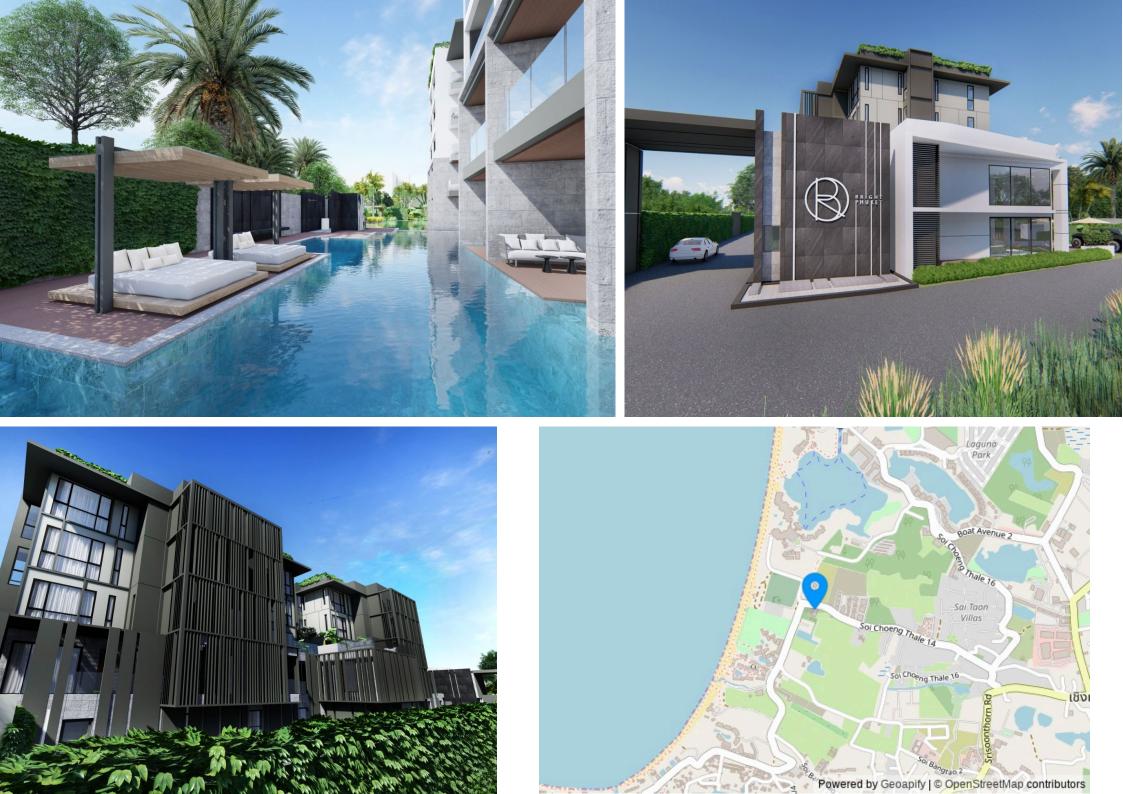

### **Condominium Bright Phuket**

Bang Tao,

Soi Cherngtalay 14

₿ 8 125 000
₽ 19 965 400
\$ 236 605
€ 214 312

Your journey into the world of elite real estate in Phuket begins with spacious apartments in the new Bright Phuket condominium. The developer of this project has twenty years of experience in the field of development, and every corner here speaks of craftsmanship and innovation. The art of creating a unique space where Asian interior design harmoniously complements Western comfort is a special source of pride.

Located just 200 meters from the famous Bang Tao Beach, Bright Phuket allows you to enjoy stunning sunsets over the tropical ocean every day, while experiencing the comfort that is only available to the chosen few. Where modern amenities and the natural beauty of the island merge into one, you can expect not just life but a true idyll.

By choosing Bright Phuket, you are not only choosing luxury but also confidence in quality. After all, every apartment here is the result of meticulous work by experienced architects striving for perfection in every detail.

For those who value uniqueness and quality, Bright Phuket will be your best choice on the island. Don't miss your chance to become part of this exclusive community.

The Project Name: **Bright Phuket** Housing Class: **Business class** Completion Date: Year: **2024**  Construction Stage: **Under construction** Ownership: **Freehold/leasehold available** Completion Date: Quarter: **4** 