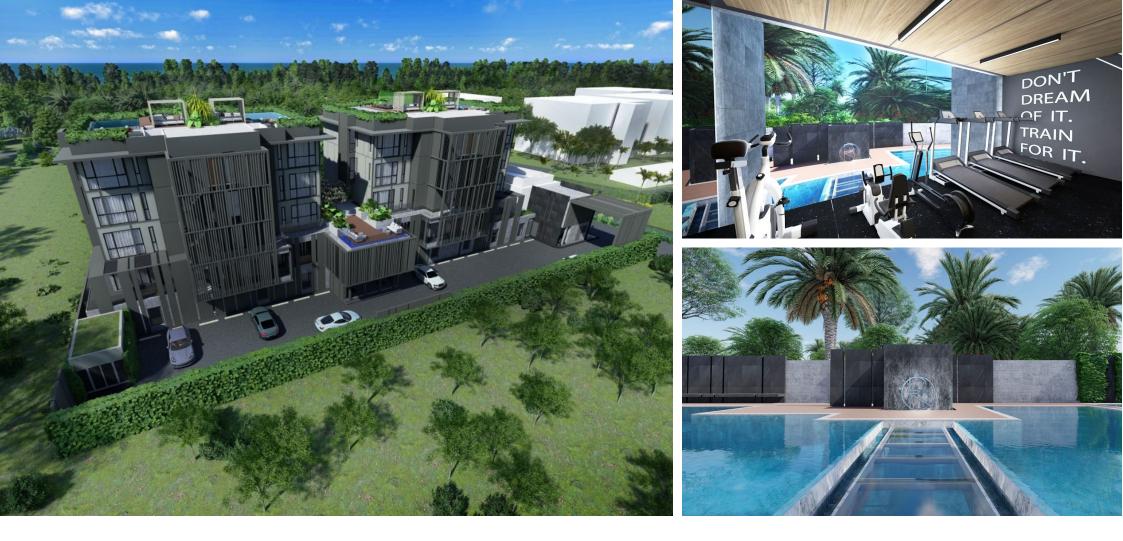

### **Condominium Bright Phuket**

Bang Tao,

Soi Cherngtalay 14

₿ 8 125 000
₽ 19 965 400
\$ 236 605
€ 214 312

Your journey into the world of elite real estate in Phuket begins with spacious apartments in the new Bright Phuket condominium. The developer of this project has twenty years of experience in the field of development, and every corner here speaks of craftsmanship and innovation. The art of creating a unique space where Asian interior design harmoniously complements Western comfort is a special source of pride.

Located just 200 meters from the famous Bang Tao Beach, Bright Phuket allows you to enjoy stunning sunsets over the tropical ocean every day, while experiencing the comfort that is only available to the chosen few. Where modern amenities and the natural beauty of the island merge into one, you can expect not just life but a true idyll.

By choosing Bright Phuket, you are not only choosing luxury but also confidence in quality. After all, every apartment here is the result of meticulous work by experienced architects striving for perfection in every detail.

For those who value uniqueness and quality, Bright Phuket will be your best choice on the island. Don't miss your chance to become part of this exclusive community.

The Project Name: **Bright Phuket** Housing Class: **Business class** Completion Date: Year: **2024**  Construction Stage: **Under construction** Ownership: **Freehold/leasehold available** Completion Date: Quarter: **4** 