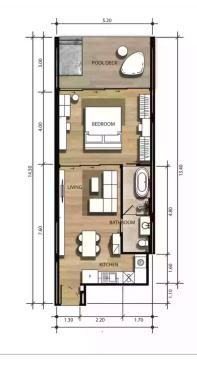

1-bdr., 72 м²

# from **B** 9,652,500

| Bedrooms     | 1       |
|--------------|---------|
| Living Area  | 72 м²   |
| Floors       | 5       |
| Bathrooms    | 1       |
| Outdoor area | balcony |
| Floor        | 2       |

One-bedroom apartments in the Bright Phuket condominium will be a wonderful place for relaxation, living, or investment.

Being just 200 meters from the famous Bang Tao Beach, Bright Phuket allows you to enjoy stunning sunsets over the tropical ocean every day, while experiencing the comfort available only to the chosen few. Where modern amenities and the natural beauty of the island blend into one, you can expect not just a life, but a true idyll.