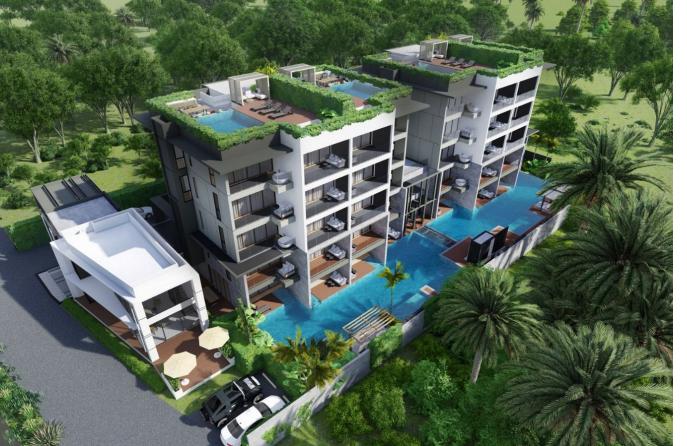

### **Condominium Bright Phuket**

Bang Tao,

Soi Cherngtalay 14

₿ 8 125 000
₽ 19 965 400
\$ 236 605
€ 214 312

Your journey into the world of elite real estate in Phuket begins with spacious apartments in the new Bright Phuket condominium. The developer of this project has twenty years of experience in the field of development, and every corner here speaks of craftsmanship and innovation. The art of creating a unique space where Asian interior design harmoniously complements Western comfort is a special source of pride.

Located just 200 meters from the famous Bang Tao Beach, Bright Phuket allows you to enjoy stunning sunsets over the tropical ocean every day, while experiencing the comfort that is only available to the chosen few. Where modern amenities and the natural beauty of the island merge into one, you can expect not just life but a true idyll.

By choosing Bright Phuket, you are not only choosing luxury but also confidence in quality. After all, every apartment here is the result of meticulous work by experienced architects striving for perfection in every detail.

For those who value uniqueness and quality, Bright Phuket will be your best choice on the island. Don't miss your chance to become part of this exclusive community.

The Project Name: **Bright Phuket** Housing Class: **Business class** Completion Date: Year: **2024**  Construction Stage: **Under construction** Ownership: **Freehold/leasehold available** Completion Date: Quarter: **4** 