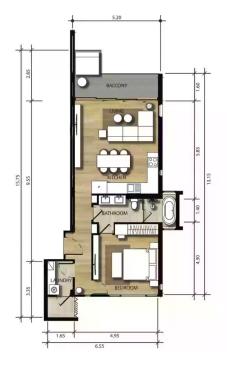

### 1-bdr., 63 м<sup>2</sup>

# from **B 8,125,000**

| Bedrooms     | 1       |
|--------------|---------|
| Living Area  | 63 м²   |
| Floors       | 5       |
| Bathrooms    | 1       |
| Outdoor area | balcony |
| Floor        | 2       |

One-bedroom apartments in the Bright Phuket condominium will be a wonderful place for relaxation, living, or investment.

Being just 200 meters from the famous Bang Tao Beach, Bright Phuket allows you to enjoy stunning sunsets over the tropical ocean every day, while experiencing the comfort available only to the chosen few. Where modern amenities and the natural beauty of the island blend into one, you can expect not just a life, but a true idyll.