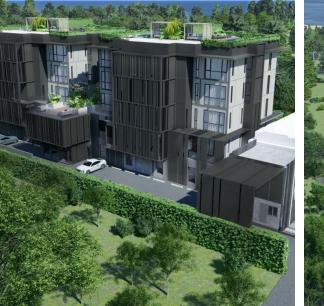

### **Condominium Bright Phuket**

Bang Tao,

Soi Cherngtalay 14

₿ 8 125 000
₽ 19 965 400
\$ 236 605
€ 214 312

Your journey into the world of elite real estate in Phuket begins with spacious apartments in the new Bright Phuket condominium. The developer of this project has twenty years of experience in the field of development, and every corner here speaks of craftsmanship and innovation. The art of creating a unique space where Asian interior design harmoniously complements Western comfort is a special source of pride.

Located just 200 meters from the famous Bang Tao Beach, Bright Phuket allows you to enjoy stunning sunsets over the tropical ocean every day, while experiencing the comfort that is only available to the chosen few. Where modern amenities and the natural beauty of the island merge into one, you can expect not just life but a true idyll.