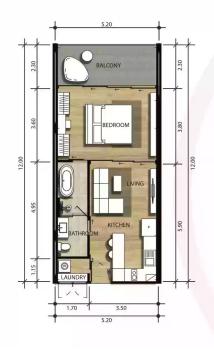

### 1-bdr., 63 м<sup>2</sup>

# from **B 8,125,000**

| Bedrooms     | 1       |
|--------------|---------|
| Living Area  | 63 м²   |
| Floors       | 5       |
| Bathrooms    | 1       |
| Outdoor area | balcony |
| Floor        | 2       |

One-bedroom apartments in the Bright Phuket condominium will be a wonderful place for relaxation, living, or investment.

Being just 200 meters from the famous Bang Tao Beach, Bright Phuket allows you to enjoy stunning sunsets over the tropical ocean every day, while experiencing the comfort available only to the chosen few. Where modern amenities and the natural beauty of the island blend into one, you can expect not just a life, but a true idyll.