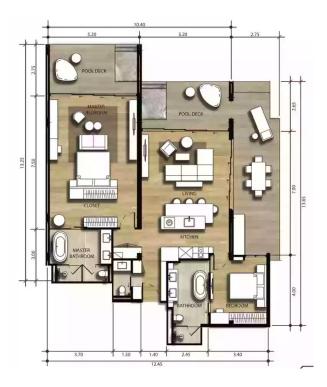

**2-bdr., 177** м<sup>2</sup>

### from **B** 23,298,000

| Bedrooms     | 2       |
|--------------|---------|
| Living Area  | 177 м²  |
| Floors       | 5       |
| Bathrooms    | 2       |
| Outdoor area | balcony |
| Floor        | 3       |

Two-bedroom apartments in the Bright Phuket condominium will be a wonderful place for relaxation, living, or investment.

Being just 200 meters from the famous Bang Tao Beach, Bright Phuket allows you to enjoy stunning sunsets over the tropical ocean every day, while experiencing the comfort available only to the chosen few. Where modern amenities and the natural beauty of the island blend into one, you can expect not just a life, but a true idyll.