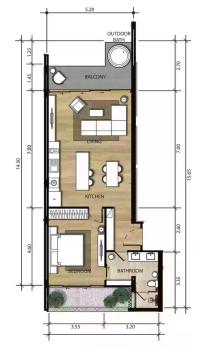

# 1-bdr., 86 м<sup>2</sup>

# from **B** 11,115,000

| Bedrooms     | 1       |
|--------------|---------|
| Living Area  | 86 м²   |
| Floors       | 5       |
| Bathrooms    | 1       |
| Outdoor area | balcony |
| Floor        | 3       |

One-bedroom apartments in the Bright Phuket condominium will be a wonderful place for relaxation, living, or investment.

Being just 200 meters from the famous Bang Tao Beach, Bright Phuket allows you to enjoy stunning sunsets over the tropical ocean every day, while experiencing the comfort available only to the chosen few. Where modern amenities and the natural beauty of the island blend into one, you can expect not just a life, but a true idyll.