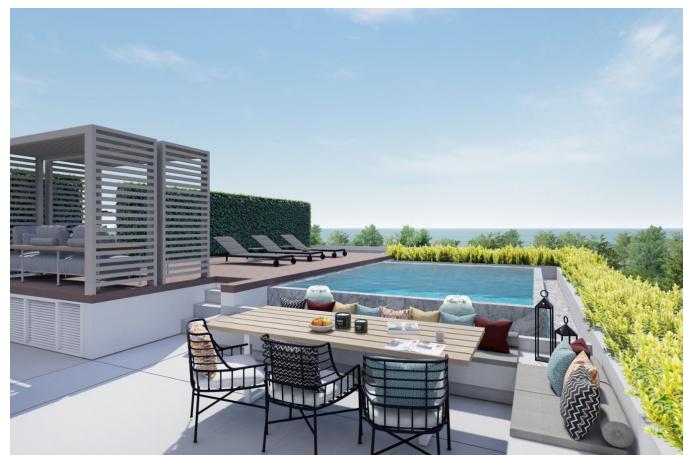

### **Condominium Bright Phuket**

Bang Tao,

Soi Cherngtalay 14

₿ 8 125 000
₽ 19 965 400
\$ 236 605
€ 214 312

Your journey into the world of elite real estate in Phuket begins with spacious apartments in the new Bright Phuket condominium. The developer of this project has twenty years of experience in the field of development, and every corner here speaks of craftsmanship and innovation. The art of creating a unique space where Asian interior design harmoniously complements Western comfort is a special source of pride.

Located just 200 meters from the famous Bang Tao Beach, Bright Phuket allows you to enjoy stunning sunsets over the tropical ocean every day, while experiencing the comfort that is only available to the chosen few. Where modern amenities and the natural beauty of the island merge into one, you can expect not just life but a true idyll.

By choosing Bright Phuket, you are not only choosing luxury but also confidence in quality. After all, every apartment here is the result of meticulous work by experienced architects striving for perfection in every detail.

For those who value uniqueness and quality, Bright Phuket will be your best choice on the island. Don't miss your chance to become part of this exclusive community.

The Project Name: **Bright Phuket** Housing Class: **Business class** Completion Date: Year: **2024**  Construction Stage: **Under construction** Ownership: **Freehold/leasehold available** Completion Date: Quarter: **4** 