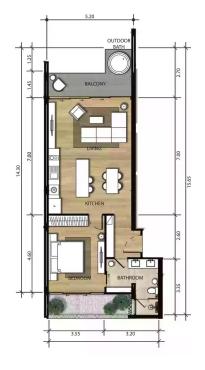

1-bdr., 72 м²

# from **B** 9,652,500

| Bedrooms     | 1       |
|--------------|---------|
| Living Area  | 72 м²   |
| Floors       | 5       |
| Bathrooms    | 1       |
| Outdoor area | balcony |
| Floor        | 2       |

One-bedroom apartments in the Bright Phuket condominium will be a wonderful place for relaxation, living, or investment.

Being just 200 meters from the famous Bang Tao Beach, Bright Phuket allows you to enjoy stunning sunsets over the tropical ocean every day, while experiencing the comfort available only to the chosen few. Where modern amenities and the natural beauty of the island blend into one, you can expect not just a life, but a true idyll.