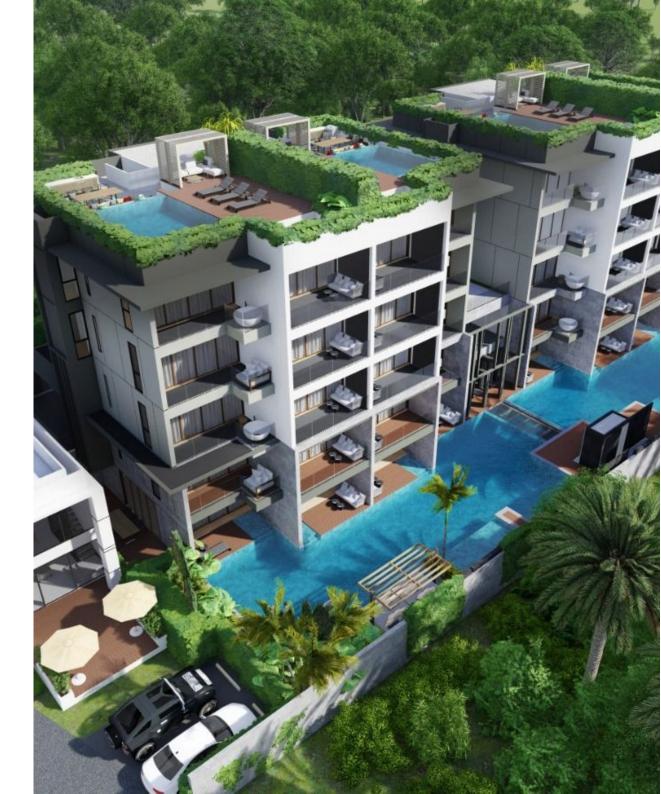

### **Condominium Bright Phuket**

Bang Tao,

Soi Cherngtalay 14

₿ 8 125 000
₽ 19 965 400
\$ 236 605
€ 214 312

Your journey into the world of elite real estate in Phuket begins with spacious apartments in the new Bright Phuket condominium. The developer of this project has twenty years of experience in the field of development, and every corner here speaks of craftsmanship and innovation. The art of creating a unique space where Asian interior design harmoniously complements Western comfort is a special source of pride.

Located just 200 meters from the famous Bang Tao Beach, Bright Phuket allows you to enjoy stunning sunsets over the tropical ocean every day, while experiencing the comfort that is only available to the chosen few. Where modern amenities and the natural beauty of the island merge into one, you can expect not just life but a true idyll.

By choosing Bright Phuket, you are not only choosing luxury but also confidence in quality. After all, every apartment here is the result of meticulous work by experienced architects striving for perfection in every detail.