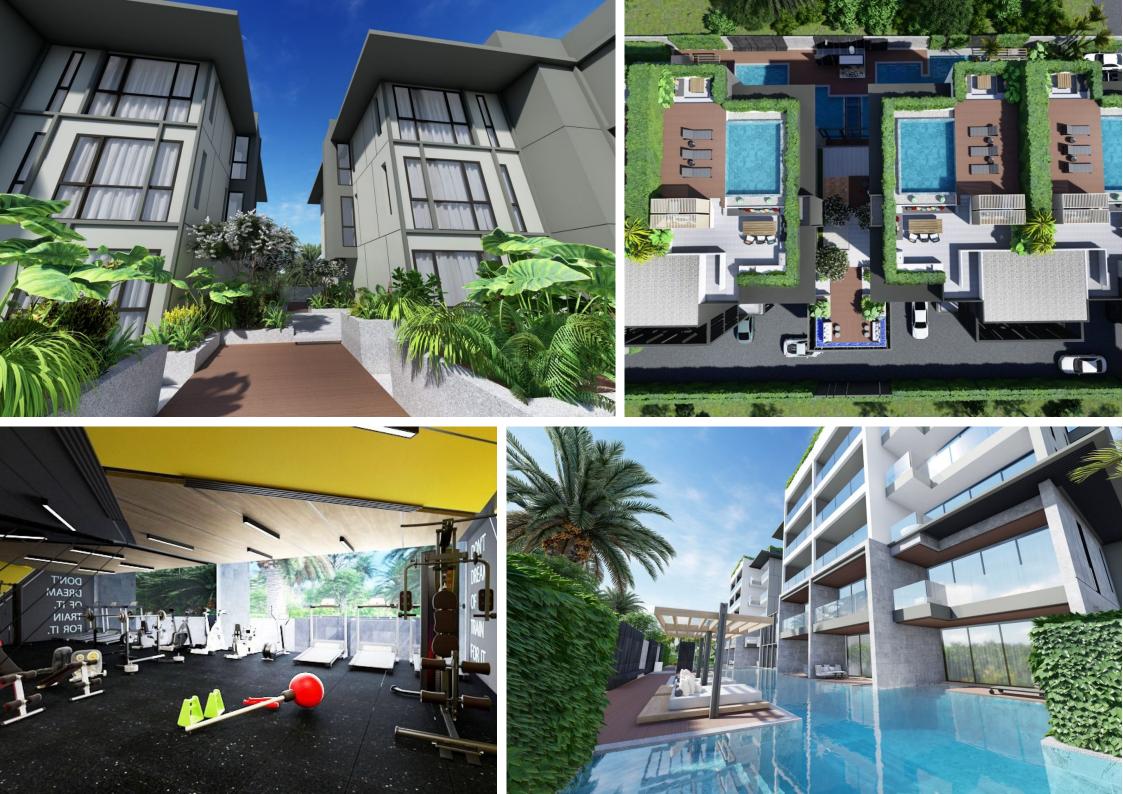

### **Condominium Bright Phuket**

Bang Tao,

Soi Cherngtalay 14

₿ 8 125 000
₽ 19 965 400
\$ 236 605
€ 214 312

Your journey into the world of elite real estate in Phuket begins with spacious apartments in the new Bright Phuket condominium. The developer of this project has twenty years of experience in the field of development, and every corner here speaks of craftsmanship and innovation. The art of creating a unique space where Asian interior design harmoniously complements Western comfort is a special source of pride.

Located just 200 meters from the famous Bang Tao Beach, Bright Phuket allows you to enjoy stunning sunsets over the tropical ocean every day, while experiencing the comfort that is only available to the chosen few. Where modern amenities and the natural beauty of the island merge into one, you can expect not just life but a true idyll.

By choosing Bright Phuket, you are not only choosing luxury but also confidence in quality. After all, every apartment here is the result of meticulous work by experienced architects striving for perfection in every detail.

For those who value uniqueness and quality, Bright Phuket will be your best choice on the island. Don't miss your chance to become part of this exclusive community.

The Project Name: **Bright Phuket** Housing Class: **Business class** Completion Date: Year: **2024**  Construction Stage: **Under construction** Ownership: **Freehold/leasehold available** Completion Date: Quarter: **4** 