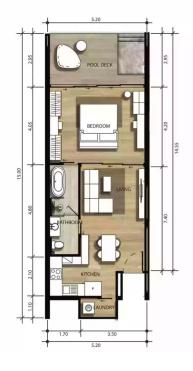

1-bdr., 81 м<sup>2</sup>

# from **B** 11,103,125

| Bedrooms     | 1             |
|--------------|---------------|
| Living Area  | <b>8</b> 1 м² |
| Floors       | 5             |
| Bathrooms    | 1             |
| Outdoor area | balcony       |
| Floor        | 3             |

One-bedroom apartments in the Bright Phuket condominium will be a wonderful place for relaxation, living, or investment.

Being just 200 meters from the famous Bang Tao Beach, Bright Phuket allows you to enjoy stunning sunsets over the tropical ocean every day, while experiencing the comfort available only to the chosen few. Where modern amenities and the natural beauty of the island blend into one, you can expect not just a life, but a true idyll.