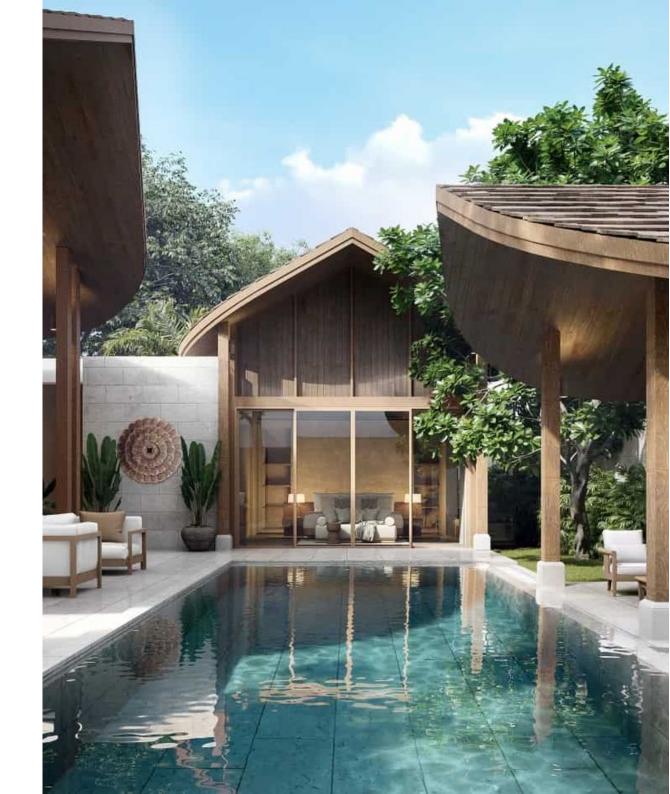

## MASTER PLAN

- **B** 36 930 000
- ₽ 91 376 268
- \$1080708
- $\in$  1 001 885

On a quiet street in the respectable Bang Tao area, the new Nakara Grand Luxury Villas project is located, which invites you to become the owner of a unique villa in Phuket. Its design, which combines the latest trends and functionality, as well as its location in close proximity to Bang Tao Beach and the Laguna area, makes Nakara Grand an excellent investment in quality and lifestyle. Choose from spacious 4 bedroom pool villas. Every detail inside reflects the harmony of modern style and traditional Thai elements.

The four-bedroom Nakara Grand Luxury Villas will be a great place to relax and live for a large family.

Choose from spacious 4 bedroom pool villas. Every detail inside reflects the harmony of modern style and traditional Thai elements.