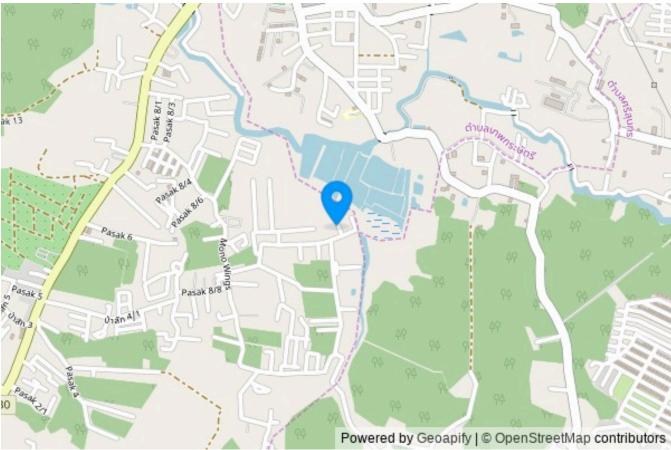

## MASTER PLAN

Construction date: year: 2024

Payment Installment: Interest-Free Construction Period

Installment

Ownership: Freehold for building/leasehold for land Distance to the Beach: 2800 m.