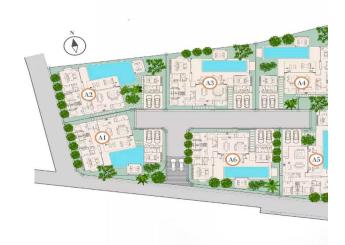

### MASTER PLAN

## MASTER PLAN

Construction date: year: 2024

Payment Installment: Interest-Free Construction Period

Installment

Ownership: Freehold for building/leasehold for land Distance to the Beach: 2800 m.