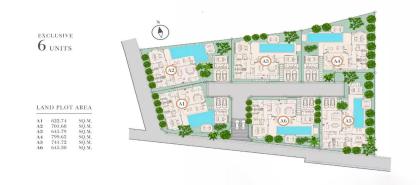

## MASTER PLAN

- **B** 36 930 000
- ₽ 91 376 268
- \$1080708
- $\in$  1 001 885

On a quiet street in the respectable Bang Tao area, the new Nakara Grand Luxury Villas project is located, which invites you to become the owner of a unique villa in Phuket. Its design, which combines the latest trends and functionality, as well as its location in close proximity to Bang Tao Beach and the Laguna area, makes Nakara Grand an excellent investment in quality and lifestyle. Choose from spacious 4 bedroom pool villas. Every detail inside reflects the harmony of modern style and traditional Thai elements.

### MASTER PLAN