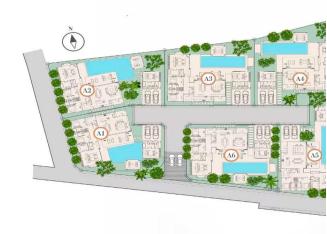

## MASTER PLAN

- **B** 36 930 000
- ₽ 91 376 268
- \$1080708
- $\in$  1 001 885

On a quiet street in the respectable Bang Tao area, the new Nakara Grand Luxury Villas project is located, which invites you to become the owner of a unique villa in Phuket. Its design, which combines the latest trends and functionality, as well as its location in close proximity to Bang Tao Beach and the Laguna area, makes Nakara Grand an excellent investment in quality and lifestyle. Choose from spacious 4 bedroom pool villas. Every detail inside reflects the harmony of modern style and traditional Thai elements.

### MASTER PLAN