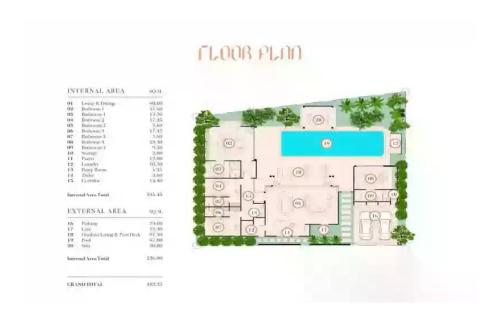

### Layouts

 $445 \text{ M}^2$ 

# from \$ 36,930,000

| Living area       | $445 \text{ M}^2$  |
|-------------------|--------------------|
| Land plot         | 623 м <sup>2</sup> |
| Bedrooms          | 4                  |
| Pool size         | 5 x 12             |
| Bathrooms         | 5                  |
| Количество этажей | 1                  |
|                   |                    |

### Layouts

487 m<sup>2</sup>

from **B** 42,200,000

Living area  $487 \text{ M}^2$ Land plot  $799 \text{ M}^2$ 

Bedrooms 4

Pool size 5 x 12

Bathrooms 5

Количество этажей