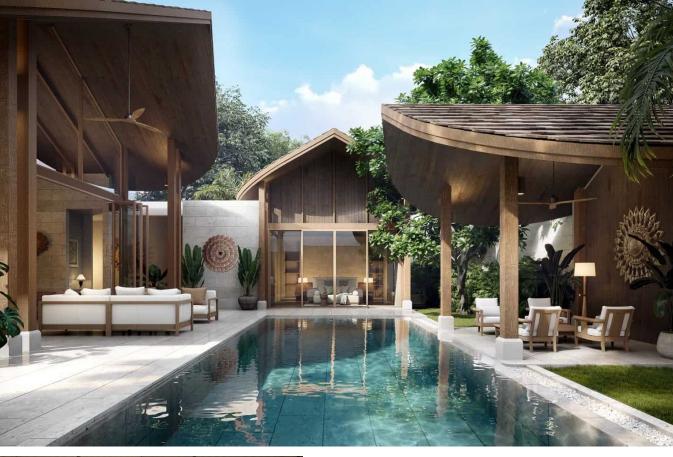

## **Nakara Grand Luxury Villas**

Bang Tao,

Soi Pasak 8

## MASTER PLAN

- **B** 36 930 000
- ₽ 91 376 268
- \$1080708
- $\in$  1 001 885

On a quiet street in the respectable Bang Tao area, the new Nakara Grand Luxury Villas project is located, which invites you to become the owner of a unique villa in Phuket. Its design, which combines the latest trends and functionality, as well as its location in close proximity to Bang Tao Beach and the Laguna area, makes Nakara Grand an excellent investment in quality and lifestyle. Choose from spacious 4 bedroom pool villas. Every detail inside reflects the harmony of modern style and traditional Thai elements.

Nakara Grand provides a comfortable lifestyle with a perfectly designed area for gathering with friends and family, making every evening special. Stroll through the landscaped gardens and allow yourself moments of peace and relaxation among tropical nature.