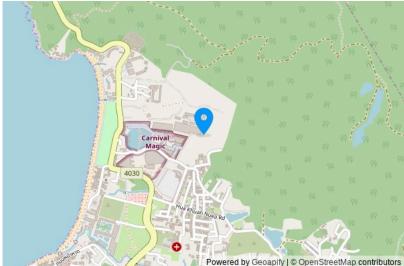

## Fantasea Condo Kamala

Kamala,

Hua Khuan Nuea

**B** 3 332 000

₽ 8 244 401

\$ 97 507

€ 90 395

Fantasea Condo Kamala, an example of a modern residential complex, is conveniently located just 800 meters from Kamala Beach. The complex consists of two seven-story buildings housing 164 apartments of various sizes - from 26 to 53 square meters. Amenities for residents include a swimming pool, terrace, and fitness center. Thanks to its location, the Fantasea Condo Kamala is within a 5-10 minute walk from a variety of infrastructure, including banks, restaurants, shops, and massage parlors. Within walking distance are a 24-hour minimarket, the Big C hypermarket, and local farmer's markets. The famous Cafe Del Mar beach club, as well as the evening parks Fantasea and Carnival Magic, are located on the neighboring street.

Thanks to its location, Fantasea Condo Kamala is within a 5-10 minute walk from a variety of infrastructure, including banks, restaurants, shops, and massage parlors. Within walking distance are a 24-hour minimarket, the Big C hypermarket, and local farmer's markets. The famous Cafe Del Mar beach club, as well as the evening parks Fantasea and Carnival Magic, are located on the neighboring street.