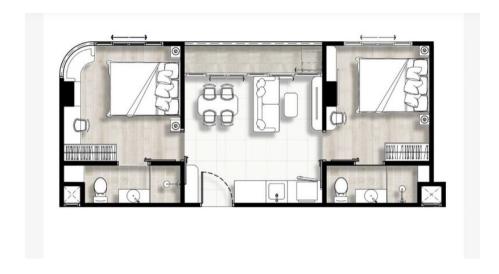

## Layouts

2-bdr., 47 M<sup>2</sup>

from **B** 4,463,000

Bedrooms 2

Living Area 47 M<sup>2</sup>

Floors 7

Bathrooms 2

Outdoor area balcony

Floor 2

A two-bedroom apartment of 47 sq.m. is perfectly suited for families with children or for vacations for several families.

Fantasea Condo Kamala, an example of a modern residential complex, is conveniently located just 800 meters from Kamala Beach. The complex consists of two seven-story buildings housing 164 apartments of various sizes - from 26 to 53 square meters. Amenities for residents include a swimming pool, terrace, and fitness center.