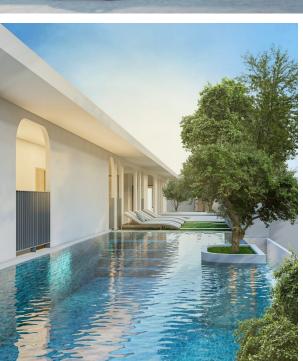

## Fantasea Condo Kamala

Kamala,

Hua Khuan Nuea

**B** 3 332 000

₽ 8 244 401

\$ 97 507

€ 90 395

Fantasea Condo Kamala, an example of a modern residential complex, is conveniently located just 800 meters from Kamala Beach. The complex consists of two seven-story buildings housing 164 apartments of various sizes - from 26 to 53 square meters. Amenities for residents include a swimming pool, terrace, and fitness center. Thanks to its location, the Fantasea Condo Kamala is within a 5-10 minute walk from a variety of infrastructure, including banks, restaurants, shops, and massage parlors. Within walking distance are a 24-hour minimarket, the Big C hypermarket, and local farmer's markets. The famous Cafe Del Mar beach club, as well as the evening parks Fantasea and Carnival Magic, are located on the neighboring street.