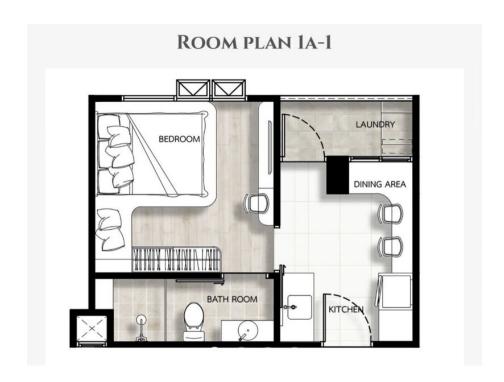

## Layouts

1-bdr., 26.7 M<sup>2</sup>

from \$ 3,332,000

Bedrooms 1

Living Area 26.7 M<sup>2</sup>

Floors 7

Bathrooms 1

Outdoor area balcony

Floor 2

Compact and functional one-bedroom apartments of 26 sq.m., equipped with everything necessary for living.

Fantasea Condo Kamala, an example of a modern residential complex, is conveniently located just 800 meters from Kamala Beach. The complex consists of two seven-story buildings housing 164 apartments of various sizes - from 26 to 53 square meters. Amenities for residents include a swimming pool, terrace, and fitness center.