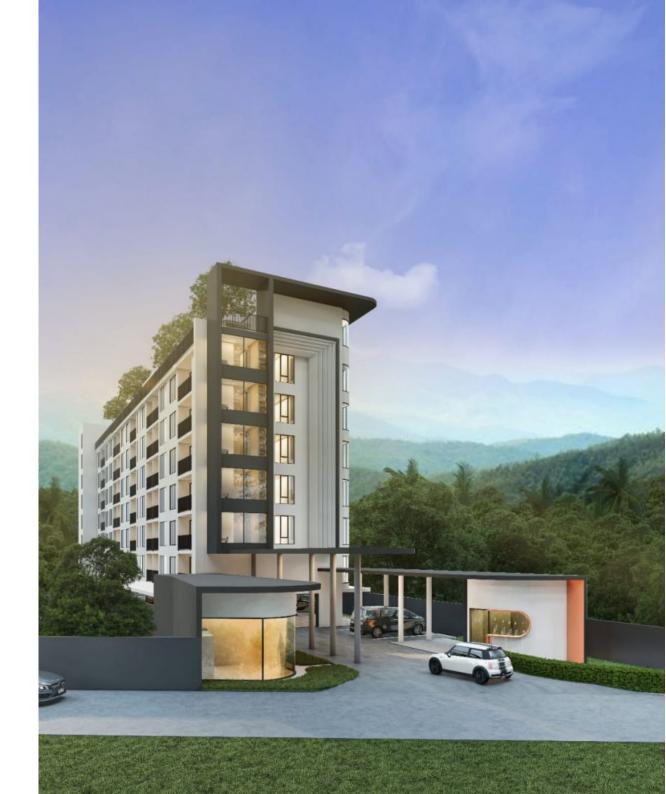

## Fantasea Condo Kamala

Kamala,

Hua Khuan Nuea

**B** 3 332 000

₽ 8 244 401

\$ 97 507

€ 90 395

Fantasea Condo Kamala, an example of a modern residential complex, is conveniently located just 800 meters from Kamala Beach. The complex consists of two seven-story buildings housing 164 apartments of various sizes - from 26 to 53 square meters. Amenities for residents include a swimming pool, terrace, and fitness center. Thanks to its location, the Fantasea Condo Kamala is within a 5-10 minute walk from a variety of infrastructure, including banks, restaurants, shops, and massage parlors. Within walking distance are a 24-hour minimarket, the Big C hypermarket, and local farmer's markets. The famous Cafe Del Mar beach club, as well as the evening parks Fantasea and Carnival Magic, are located on the neighboring street.

The Project Name: Fantasea Condo Kamala

Housing Class: **Comfort class** Completion Date: Year: **2024**  Construction Stage: **Under construction**Ownership: **Freehold/leasehold available** 

Completion Date: Quarter: 4