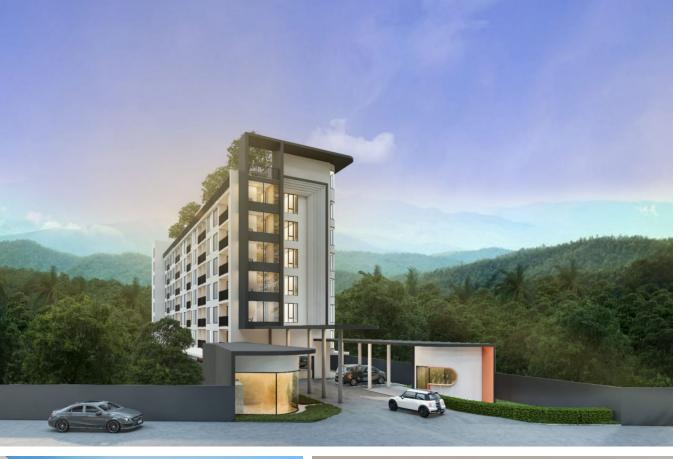

## Fantasea Condo Kamala

Kamala,

Hua Khuan Nuea

**B** 3 332 000

₽ 8 244 401

\$ 97 507

€ 90 395

Fantasea Condo Kamala, an example of a modern residential complex, is conveniently located just 800 meters from Kamala Beach. The complex consists of two seven-story buildings housing 164 apartments of various sizes - from 26 to 53 square meters. Amenities for residents include a swimming pool, terrace, and fitness center. Thanks to its location, the Fantasea Condo Kamala is within a 5-10 minute walk from a variety of infrastructure, including banks, restaurants, shops, and massage parlors. Within walking distance are a 24-hour minimarket, the Big C hypermarket, and local farmer's markets. The famous Cafe Del Mar beach club, as well as the evening parks Fantasea and Carnival Magic, are located on the neighboring street.

The construction of the condominium is undertaken by Fantasea Plus, a Thai construction company with extensive experience in Phuket. Their portfolio includes the already implemented project Ocean Palms Villa Bangtao, as well as current construction projects, including Fantasea Condo Kamala, Ocean Palms Condo Bangtao, and Chalong Bay View.