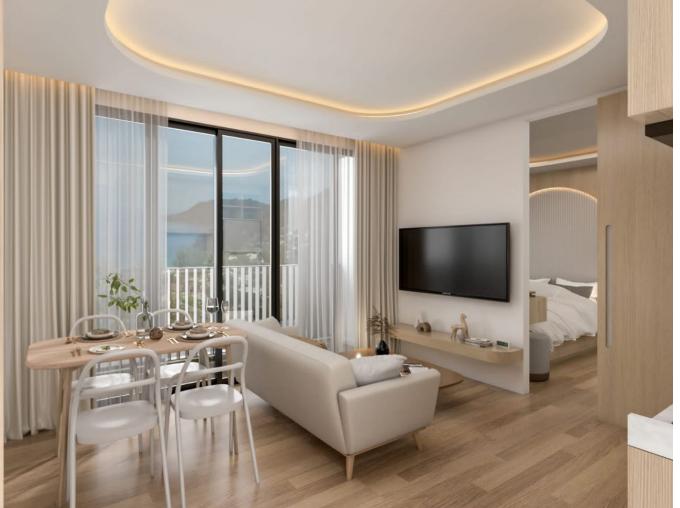

## Layouts

1-bdr., 26.7 M<sup>2</sup>

from \$ 3,332,000

Bedrooms 1

Living Area 26.7 M<sup>2</sup>

Floors 7

Bathrooms 1

Outdoor area balcony

Floor 2

Compact and functional one-bedroom apartments of 26 sq.m., equipped with everything necessary for living.

Fantasea Condo Kamala, an example of a modern residential complex, is conveniently located just 800 meters from Kamala Beach. The complex consists of two seven-story buildings housing 164 apartments of various sizes - from 26 to 53 square meters. Amenities for residents include a swimming pool, terrace, and fitness center.