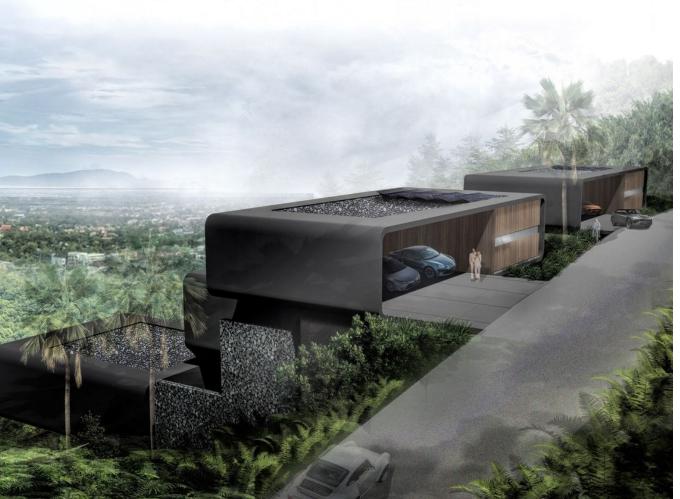

Combining the elegance of modern design and the natural beauty of the surrounding nature, this villa provides impeccable comfort and luxury. Every morning begins with an invigorating contemplation of the turquoise waters of the Andaman Sea and the hilltops shrouded in green forests. These impressions are simply impossible to forget!

The property itself is located on a plot of 796 square meters and includes three separate pavilions, each of which provides unforgettable views of the sea. The 3 meter high ceilings create a feeling of space and airiness. There is a feeling of tranquility and privacy in every corner of this place.