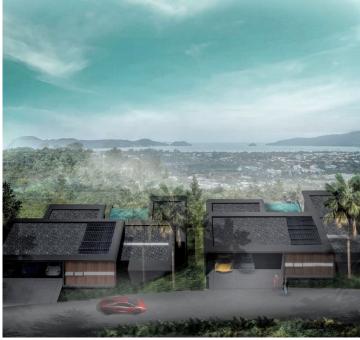

# **Khram Chalong Villas**

Chalong,

Soi Sai Namyen

- **\$ 52 000 000**
- **₽ 128 664 120**
- \$ **1 521 712**
- **€ 1 410 724**

One of our most exquisite offerings is Villa Khram Chalong, a true Phuket gem. It stands out for its amazing architecture, excellent location and the embodiment of all the privileges of a comfortable life.

Combining the elegance of modern design and the natural beauty of the surrounding nature, this villa provides impeccable comfort and luxury. Every morning begins with an invigorating contemplation of the turquoise waters of the Andaman Sea and the hilltops shrouded in green forests. These impressions are simply impossible to forget!

The location of the villa is absolutely ideal: it is located close to historical sites, a variety of restaurants and supermarkets. All this provides a unique opportunity to enjoy the amenities of the city while maintaining the peace and quiet of nature. A bonus is Phuket International Airport, which is just 38 kilometers from the villa. Choose Villa Khram Chalong if you are looking for the perfect place to relax without limiting your ability to enjoy all that Phuket has to offer.