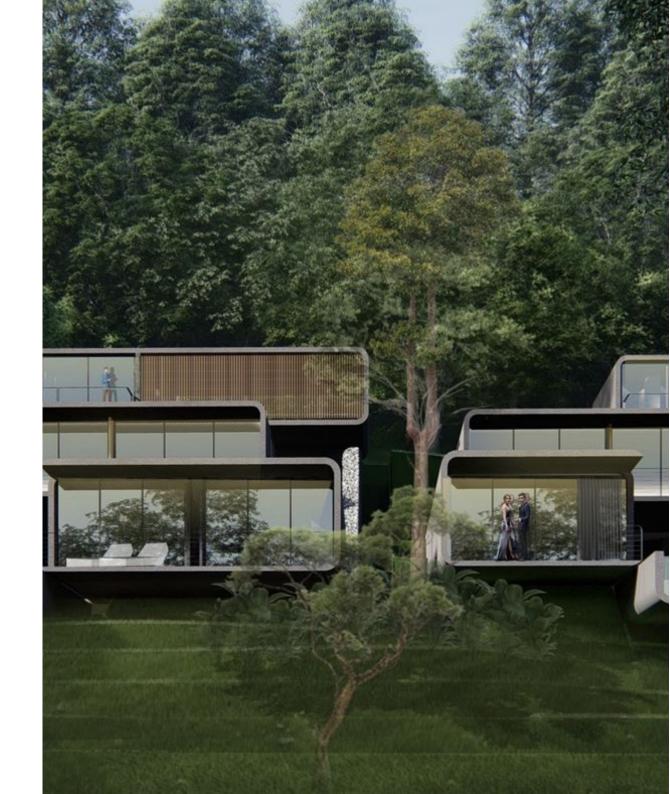

# **Khram Chalong Villas**

Chalong,

Soi Sai Namyen

- **\$ 52 000 000**
- **₽ 128 664 120**
- \$ **1 521 712**
- **€ 1 410 724**

One of our most exquisite offerings is Villa Khram Chalong, a true Phuket gem. It stands out for its amazing architecture, excellent location and the embodiment of all the privileges of a comfortable life.

Combining the elegance of modern design and the natural beauty of the surrounding nature, this villa provides impeccable comfort and luxury. Every morning begins with an invigorating contemplation of the turquoise waters of the Andaman Sea and the hilltops shrouded in green forests. These impressions are simply impossible to forget!

The property itself is located on a plot of 796 square meters and includes three separate pavilions, each of which provides unforgettable views of the sea. The 3 meter high ceilings create a feeling of space and airiness. There is a feeling of tranquility and privacy in every corner of this place.