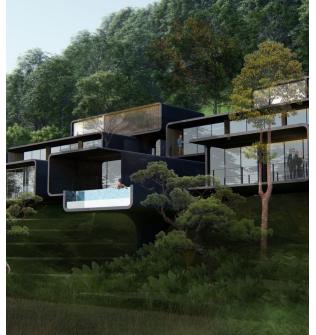

Combining the elegance of modern design and the natural beauty of the surrounding nature, this villa provides impeccable comfort and luxury. Every morning begins with an invigorating contemplation of the turquoise waters of the Andaman Sea and the hilltops shrouded in green forests. These impressions are simply impossible to forget!

The six-bedroom villa Khram Chalong is a great place to relax and live for a large family.

The location of the villa is absolutely ideal: it is located close to historical sites, a variety of restaurants and supermarkets. All this provides a unique opportunity to enjoy the amenities of the city while maintaining the peace and quiet of nature. A bonus is Phuket International Airport, which is just 38 kilometers from the villa.

The property itself is located on a plot of 796 square meters and includes three separate pavilions, each of which provides unforgettable views of the sea. The 3 meter high ceilings create a feeling of space and airiness. There is a feeling of tranquility and privacy in every corner of this place.