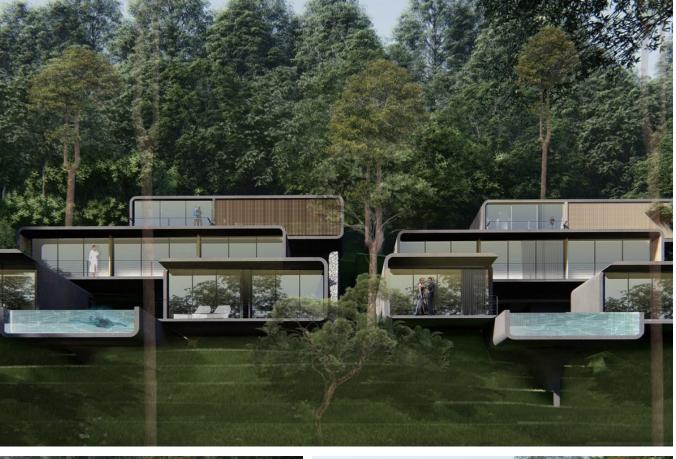

# **Khram Chalong Villas**

Chalong,

Soi Sai Namyen

- **\$ 52 000 000**
- **₽ 128 664 120**
- \$ **1 521 712**
- **€ 1 410 724**

One of our most exquisite offerings is Villa Khram Chalong, a true Phuket gem. It stands out for its amazing architecture, excellent location and the embodiment of all the privileges of a comfortable life.

Combining the elegance of modern design and the natural beauty of the surrounding nature, this villa provides impeccable comfort and luxury. Every morning begins with an invigorating contemplation of the turquoise waters of the Andaman Sea and the hilltops shrouded in green forests. These impressions are simply impossible to forget!

The six-bedroom villa Khram Chalong is a great place to relax and live for a large family.

The location of the villa is absolutely ideal: it is located close to historical sites, a variety of restaurants and supermarkets. All this provides a unique opportunity to enjoy the amenities of the city while maintaining the peace and quiet of nature. A bonus is Phuket International Airport, which is just 38 kilometers from the villa.

The property itself is located on a plot of 796 square meters and includes three separate pavilions, each of which provides unforgettable views of the sea. The 3 meter high ceilings create a feeling of space and airiness. There is a feeling of tranquility and privacy in every corner of this place.