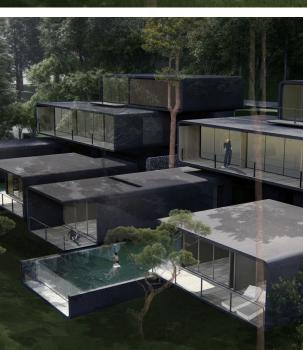

# **Khram Chalong Villas**

Chalong,

Soi Sai Namyen

- **\$ 52 000 000**
- **₽ 128 664 120**
- \$ **1 521 712**
- **€ 1 410 724**

One of our most exquisite offerings is Villa Khram Chalong, a true Phuket gem. It stands out for its amazing architecture, excellent location and the embodiment of all the privileges of a comfortable life.

Combining the elegance of modern design and the natural beauty of the surrounding nature, this villa provides impeccable comfort and luxury. Every morning begins with an invigorating contemplation of the turquoise waters of the Andaman Sea and the hilltops shrouded in green forests. These impressions are simply impossible to forget!

The property itself is located on a plot of 796 square meters and includes three separate pavilions, each of which provides unforgettable views of the sea. The 3 meter high ceilings create a feeling of space and airiness. There is a feeling of tranquility and privacy in every corner of this place.