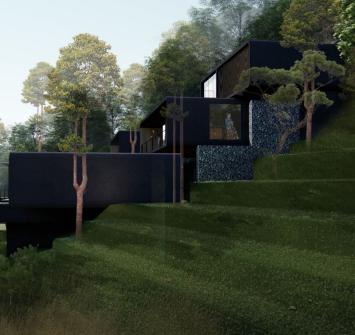

Combining the elegance of modern design and the natural beauty of the surrounding nature, this villa provides impeccable comfort and luxury. Every morning begins with an invigorating contemplation of the turquoise waters of the Andaman Sea and the hilltops shrouded in green forests. These impressions are simply impossible to forget!

The property itself is located on a plot of 796 square meters and includes three separate pavilions, each of which provides unforgettable views of the sea. The 3 meter high ceilings create a feeling of space and airiness. There is a feeling of tranquility and privacy in every corner of this place.