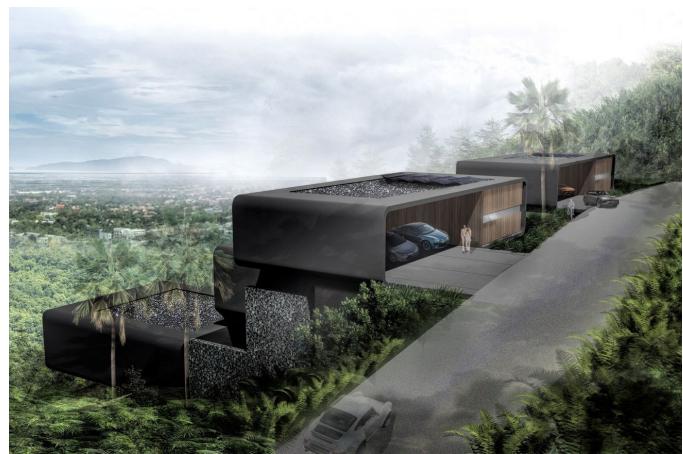

Combining the elegance of modern design and the natural beauty of the surrounding nature, this villa provides impeccable comfort and luxury. Every morning begins with an invigorating contemplation of the turquoise waters of the Andaman Sea and the hilltops shrouded in green forests. These impressions are simply impossible to forget!

The property itself is located on a plot of 796 square meters and includes three separate pavilions, each of which provides unforgettable views of the sea. The 3 meter high ceilings create a feeling of space and airiness. There is a feeling of tranquility and privacy in every corner of this place.