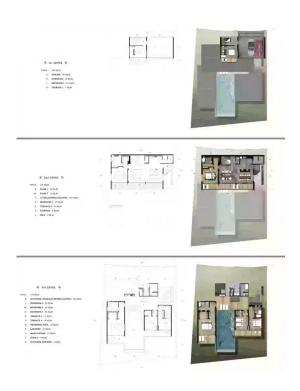

#### Layouts

### 730 M<sup>2</sup>

# from **B 52,000,000**

| Living area       | 730 м² |
|-------------------|--------|
| Land plot         | 796 м² |
| Bedrooms          | 6      |
| Pool size         | 6 x 15 |
| Bathrooms         | 8      |
| Количество этажей | 3      |
|                   |        |