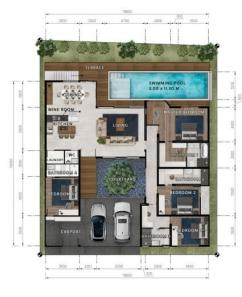

# from **B 29,900,000**

| Living area | 446 м² |
|-------------|--------|
| Land plot   | 520 м² |
| Bedrooms    | 4      |
| Bathrooms   | 5      |

Furniture package - 2.5 million baht. Smart Home system - 1.25 million baht

#### from **B** 27,900,000

| Living area | 441 м² |
|-------------|--------|
| Land plot   | 500 м² |
| Bedrooms    | 4      |
| Bathrooms   | 5      |

Furniture package - 2.5 million baht. Smart Home system - 1.25 million baht