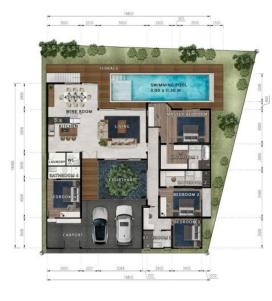

# from **B 29,900,000**

| Living area | 446 м² |
|-------------|--------|
| Land plot   | 520 м² |
| Bedrooms    | 4      |
| Bathrooms   | 5      |

Furniture package - 2.5 million baht. Smart Home system - 1.25 million baht

#### from **B** 27,900,000

| Living area | 441 м² |
|-------------|--------|
| Land plot   | 500 м² |
| Bedrooms    | 4      |
| Bathrooms   | 5      |

Furniture package - 2.5 million baht. Smart Home system - 1.25 million baht