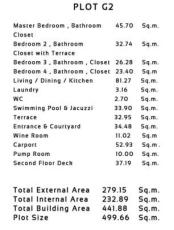

Furniture package - 2.5 million baht. Smart Home system - 1.25 million baht

PLOT G6

| Master Bedroom , Bathroom | m 36.00 | Sq.m.  |
|---------------------------|---------|--------|
| Closet                    |         |        |
| Bedroom 2, Bathroom       | 28.40   | Sq.m.  |
| Closet                    |         |        |
| Bedroom 3, Bathroom       | 25.28   | Sq.m.  |
| Living / Dining / Kitchen | 73.47   | Sq.m.  |
| Laundry                   | 6.50    | Sq.m.  |
| wc                        | 4.25    | Sq.m.  |
| Swimming Pool & Jacuzzi   | 39.13   | Sq.m.  |
| Terrace                   | 30.23   | Sq.m.  |
| Entrance & Courtyard      | 10.65   | Sq.m.  |
| Carport                   | 51.87   | Sq.m . |
| Pump Room                 | 10.00   | Sq.m.  |
| Second Floor Deck         | 37.80   | Sq.m.  |
| Total External Area       | 219.63  | Sq.m.  |
| Total Internal Area       | 181.77  | Sq.m.  |
| Total Building Area       | 320.22  | Sq.m.  |
| Plot Size                 | 366.37  | Sq.m.  |