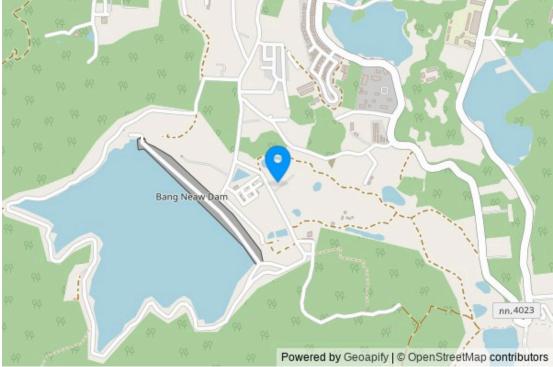

#### **Gloria Villas Phuket**

Bang Tao,

Manick

₿ 19 980 000
₽ 49 436 714
\$ 584 689
€ 542 043

The design of Gloria Villas is inspired by the nature of Phuket. At the center of each house, there is an inner courtyard with a real tree, serving as the living heart of the villa. The main idea is that every architectural element is in harmony with the environment. Experienced architects have seamlessly incorporated all the ideas of an ecofriendly lifestyle into the design of the Gloria Villas project. The project is scheduled for completion in January 2024. The complex will have a total of 15 villas. The project is developed by Double Nine International Group Co., Ltd. An important point: the location of the project is ideal for permanent residence in Phuket, as it allows avoiding serious traffic problems in the Bang Tao-Laguna area. At the same time, you can reach the beach in just 10 minutes outside of peak hours.