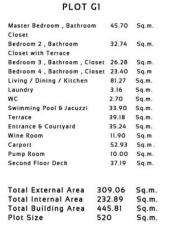

| Master Bedroom , Bathroom     | 48.29 | Sq.m. |
|-------------------------------|-------|-------|
| Closet                        |       |       |
| Bedroom 2 , Bathroom          | 32.60 | Sq.m. |
| Closet with Terrace           |       |       |
| Bedroom 3 , Bathroom , Closet | 31.64 | Sq.m. |
| Bedroom 4 , Bathroom , Closet | 21.41 | Sq.m. |
| Living / Dining / Kitchen     | 62.70 | Sq.m. |
| Laundry                       | 3.98  | Sq.m. |
| wc                            | 3.98  | Sq.m. |
| Swimming Pool & Jacuzzi       | 40.56 | Sq.m. |
| Terrace                       | 35.57 | Sq.m. |
| Entrance & Courtyard          | 27.64 | Sq.m. |
| Wine Room                     | 14.00 | Sq.m  |
| Carport                       | 41.54 | Sq.m. |
| Pump Room                     | 10.00 | Sq.m. |
| Second Floor Deck             | 30.45 | Sq.m. |
| Total External Area 26        | 5.28  | Sq.m. |
| Total Internal Area 25        | 5.33  | Sq.m. |
| Total Building Area 40        | 9.25  | Sq.m. |
|                               | 4.63  | Sq.m. |