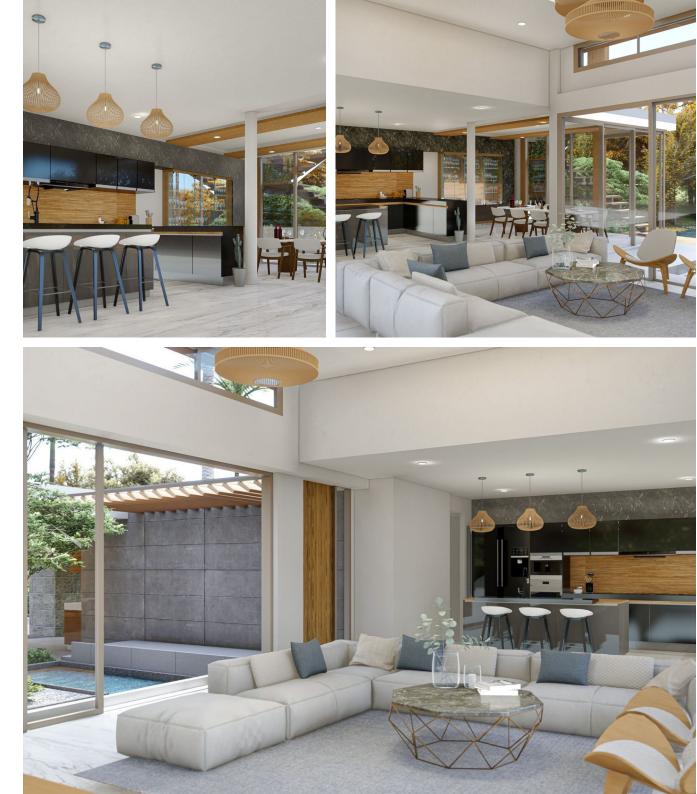

#### **Gloria Villas Phuket**

Bang Tao,

Manick

₿ 19 980 000
₽ 49 436 714
\$ 584 689
€ 542 043

The design of Gloria Villas is inspired by the nature of Phuket. At the center of each house, there is an inner courtyard with a real tree, serving as the living heart of the villa. The main idea is that every architectural element is in harmony with the environment. Experienced architects have seamlessly incorporated all the ideas of an ecofriendly lifestyle into the design of the Gloria Villas project. The project is scheduled for completion in January 2024. The complex will have a total of 15 villas. The project is developed by Double Nine International Group Co., Ltd. An important point: the location of the project is ideal for permanent residence in Phuket, as it allows avoiding serious traffic problems in the Bang Tao-Laguna area. At the same time, you can reach the beach in just 10 minutes outside of peak hours.