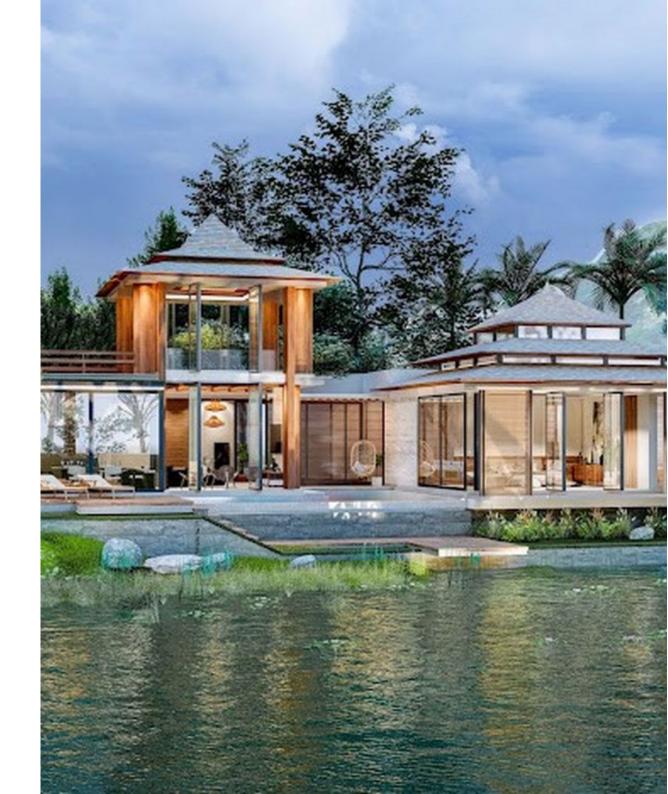

#### **Gloria Villas Phuket**

Bang Tao,

Manick

₿ 19 980 000
₽ 49 436 714
\$ 584 689
€ 542 043

The design of Gloria Villas is inspired by the nature of Phuket. At the center of each house, there is an inner courtyard with a real tree, serving as the living heart of the villa. The main idea is that every architectural element is in harmony with the environment. Experienced architects have seamlessly incorporated all the ideas of an ecofriendly lifestyle into the design of the Gloria Villas project. The project is scheduled for completion in January 2024. The complex will have a total of 15 villas. The project is developed by Double Nine International Group Co., Ltd. An important point: the location of the project is ideal for permanent residence in Phuket, as it allows avoiding serious traffic problems in the Bang Tao-Laguna area. At the same time, you can reach the beach in just 10 minutes outside of peak hours.