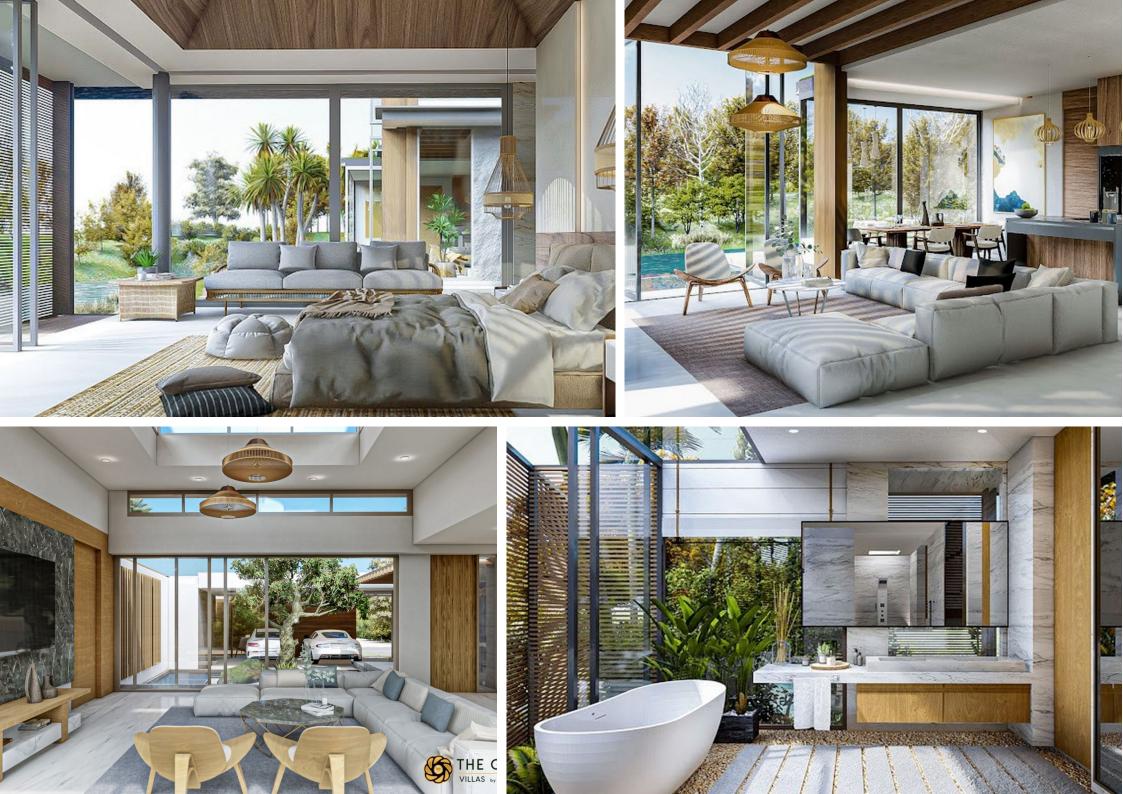

#### **Gloria Villas Phuket**

Bang Tao,

Manick

₿ 19 980 000
₽ 49 436 714
\$ 584 689
€ 542 043

The design of Gloria Villas is inspired by the nature of Phuket. At the center of each house, there is an inner courtyard with a real tree, serving as the living heart of the villa. The main idea is that every architectural element is in harmony with the environment. Experienced architects have seamlessly incorporated all the ideas of an ecofriendly lifestyle into the design of the Gloria Villas project. The project is scheduled for completion in January 2024. The complex will have a total of 15 villas. The project is developed by Double Nine International Group Co., Ltd. An important point: the location of the project is ideal for permanent residence in Phuket, as it allows avoiding serious traffic problems in the Bang Tao-Laguna area. At the same time, you can reach the beach in just 10 minutes outside of peak hours.

# from **B 29,900,000**

| Living area | 446 м² |
|-------------|--------|
| Land plot   | 520 м² |
| Bedrooms    | 4      |
| Bathrooms   | 5      |

Furniture package - 2.5 million baht. Smart Home system - 1.25 million baht

#### from **B** 27,900,000

| Living area | 441 м² |
|-------------|--------|
| Land plot   | 500 м² |
| Bedrooms    | 4      |
| Bathrooms   | 5      |

Furniture package - 2.5 million baht. Smart Home system - 1.25 million baht