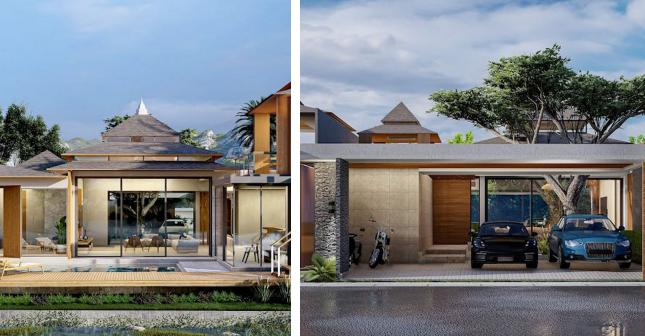

#### **Gloria Villas Phuket**

Bang Tao,

Manick

₿ 19 980 000
₽ 49 436 714
\$ 584 689
€ 542 043

The design of Gloria Villas is inspired by the nature of Phuket. At the center of each house, there is an inner courtyard with a real tree, serving as the living heart of the villa. The main idea is that every architectural element is in harmony with the environment. Experienced architects have seamlessly incorporated all the ideas of an ecofriendly lifestyle into the design of the Gloria Villas project. The project is scheduled for completion in January 2024. The complex will have a total of 15 villas. The project is developed by Double Nine International Group Co., Ltd. An important point: the location of the project is ideal for permanent residence in Phuket, as it allows avoiding serious traffic problems in the Bang Tao-Laguna area. At the same time, you can reach the beach in just 10 minutes outside of peak hours.