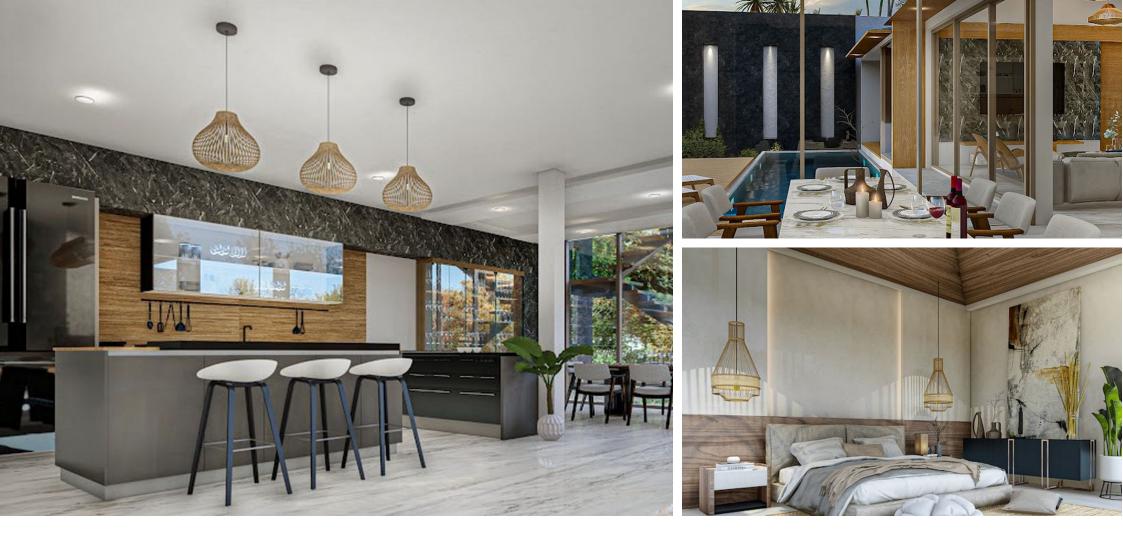

#### **Gloria Villas Phuket**

Bang Tao,

Manick

₿ 19 980 000
₽ 49 436 714
\$ 584 689
€ 542 043

The design of Gloria Villas is inspired by the nature of Phuket. At the center of each house, there is an inner courtyard with a real tree, serving as the living heart of the villa. The main idea is that every architectural element is in harmony with the environment. Experienced architects have seamlessly incorporated all the ideas of an ecofriendly lifestyle into the design of the Gloria Villas project. The project is scheduled for completion in January 2024. The complex will have a total of 15 villas. The project is developed by Double Nine International Group Co., Ltd. An important point: the location of the project is ideal for permanent residence in Phuket, as it allows avoiding serious traffic problems in the Bang Tao-Laguna area. At the same time, you can reach the beach in just 10 minutes outside of peak hours.