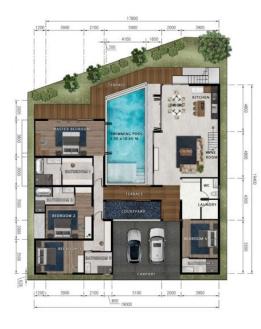

| Master Bedroom , Bathroom     | 48.29 | Sq.m. |
|-------------------------------|-------|-------|
| Closet                        |       |       |
| Bedroom 2 , Bathroom          | 32.60 | Sq.m. |
| Closet with Terrace           |       |       |
| Bedroom 3 , Bathroom , Closet | 31.64 | Sq.m. |
| Bedroom 4 , Bathroom , Closet | 21.41 | Sq.m. |
| Living / Dining / Kitchen     | 62.70 | Sq.m. |
| Laundry                       | 3.98  | Sq.m. |
| wc                            | 3.98  | Sq.m. |
| Swimming Pool & Jacuzzi       | 40.56 | Sq.m. |
| Terrace                       | 35.57 | Sq.m. |
| Entrance & Courtyard          | 27.64 | Sq.m. |
| Wine Room                     | 14.00 | Sq.m  |
| Carport                       | 41.54 | Sq.m. |
| Pump Room                     | 10.00 | Sq.m. |
| Second Floor Deck             | 30.45 | Sq.m. |
| Total External Area 26        | 5.28  | Sq.m. |
| Total Internal Area 25        | 5.33  | Sq.m. |
| Total Building Area 40        | 9.25  | Sq.m. |
|                               | 4.63  | Sq.m. |