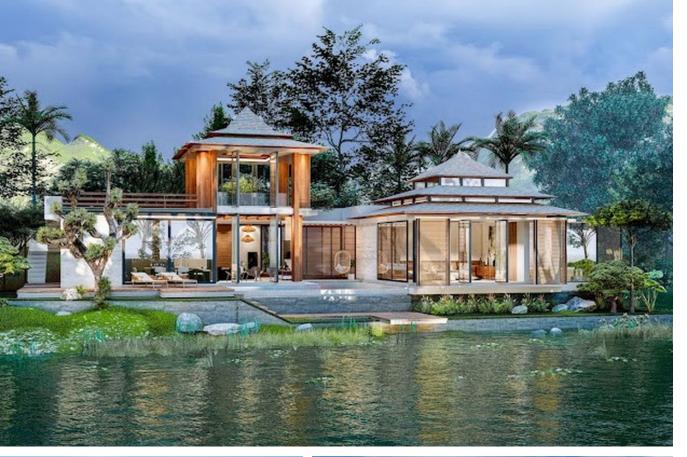

#### **Gloria Villas Phuket**

Bang Tao,

Manick

₿ 19 980 000
₽ 49 436 714
\$ 584 689
€ 542 043

The design of Gloria Villas is inspired by the nature of Phuket. At the center of each house, there is an inner courtyard with a real tree, serving as the living heart of the villa. The main idea is that every architectural element is in harmony with the environment. Experienced architects have seamlessly incorporated all the ideas of an ecofriendly lifestyle into the design of the Gloria Villas project. The project is scheduled for completion in January 2024. The complex will have a total of 15 villas. The project is developed by Double Nine International Group Co., Ltd. An important point: the location of the project is ideal for permanent residence in Phuket, as it allows avoiding serious traffic problems in the Bang Tao-Laguna area. At the same time, you can reach the beach in just 10 minutes outside of peak hours.