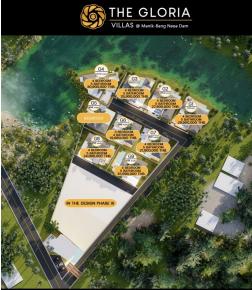

#### **Gloria Villas Phuket**

Bang Tao,

Manick

₿ 19 980 000
₽ 49 436 714
\$ 584 689
€ 542 043

The design of Gloria Villas is inspired by the nature of Phuket. At the center of each house, there is an inner courtyard with a real tree, serving as the living heart of the villa. The main idea is that every architectural element is in harmony with the environment. Experienced architects have seamlessly incorporated all the ideas of an ecofriendly lifestyle into the design of the Gloria Villas project. The project is scheduled for completion in January 2024. The complex will have a total of 15 villas. The project is developed by Double Nine International Group Co., Ltd. An important point: the location of the project is ideal for permanent residence in Phuket, as it allows avoiding serious traffic problems in the Bang Tao-Laguna area. At the same time, you can reach the beach in just 10 minutes outside of peak hours.