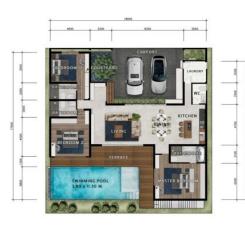

Furniture package - 2.5 million baht. Smart Home system - 1.25 million baht

PLOT G6

| Master Bedroom , Bathroom | m 36.00 | Sq.m.  |
|---------------------------|---------|--------|
| Closet                    |         |        |
| Bedroom 2, Bathroom       | 28.40   | Sq.m.  |
| Closet                    |         |        |
| Bedroom 3, Bathroom       | 25.28   | Sq.m.  |
| Living / Dining / Kitchen | 73.47   | Sq.m.  |
| Laundry                   | 6.50    | Sq.m.  |
| wc                        | 4.25    | Sq.m.  |
| Swimming Pool & Jacuzzi   | 39.13   | Sq.m.  |
| Terrace                   | 30.23   | Sq.m.  |
| Entrance & Courtyard      | 10.65   | Sq.m.  |
| Carport                   | 51.87   | Sq.m . |
| Pump Room                 | 10.00   | Sq.m.  |
| Second Floor Deck         | 37.80   | Sq.m.  |
| Total External Area       | 219.63  | Sq.m.  |
| Total Internal Area       | 181.77  | Sq.m.  |
| Total Building Area       | 320.22  | Sq.m.  |
| Plot Size                 | 366.37  | Sq.m.  |